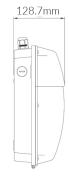

**Dimensional Drawings** 

Photometric information available upon request.

## **Specifications**

| SKU                 | VBLWPK-4114-CCT                                  |
|---------------------|--------------------------------------------------|
| Luminaire efficacy  | 76.7 lm/W                                        |
| EΔN                 | 9340994027517                                    |
| Light Colour        | CCT                                              |
| Wattage             | 36 W                                             |
| 3                   | 2760 lm                                          |
| Lumen output        |                                                  |
| IP rating           | 65                                               |
| IK Rating           | 10                                               |
| CRI                 | 80                                               |
| Beam Angle          | 90 Degrees                                       |
| Trim colour         | Black                                            |
| Length              | 264 mm                                           |
| Width               | 130 mm                                           |
| Lifespan            | 50000 Hours                                      |
| Warranty            | 3 Years                                          |
| Mounting type       | Surface                                          |
| LED source          | SMD                                              |
| Material            | Aluminium base, polycarbonate diffuser and front |
| Lamp Type           | LED                                              |
| Input voltage       | 220V-240V AC 50HZ                                |
| Wiring method       | Hardwire                                         |
| Weatherproof        | Weatherproof                                     |
| Working temperature | -20°C ~ 40°C                                     |