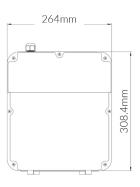

## **Specifications**

| SKU                 | VBLWPK-4114-CCT                                  |
|---------------------|--------------------------------------------------|
| Luminaire efficacy  | 76.7 lm/W                                        |
| EΔN                 | 9340994027517                                    |
| Light Colour        | CCT                                              |
| Wattage             | 36 W                                             |
| 3                   | 2760 lm                                          |
| Lumen output        |                                                  |
| IP rating           | 65                                               |
| IK Rating           | 10                                               |
| CRI                 | 80                                               |
| Beam Angle          | 90 Degrees                                       |
| Trim colour         | Black                                            |
| Length              | 264 mm                                           |
| Width               | 130 mm                                           |
| Lifespan            | 50000 Hours                                      |
| Warranty            | 3 Years                                          |
| Mounting type       | Surface                                          |
| LED source          | SMD                                              |
| Material            | Aluminium base, polycarbonate diffuser and front |
| Lamp Type           | LED                                              |
| Input voltage       | 220V-240V AC 50HZ                                |
| Wiring method       | Hardwire                                         |
| Weatherproof        | Weatherproof                                     |
| Working temperature | -20°C ~ 40°C                                     |

**Dimensional Drawings** 

Photometric information available upon request.