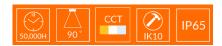

## **VBLWPK-4114-CCT**

Our 36W 4114 SERIES LED Wall Pack boasts a heavy duty construction and features a black aluminium base and polycarbonate reeded diffuser. This robust Wall Pack is switchable between 3000K, 4000K and 5500K and generates 2570 lumens, up to 2760 lumens. With an IP65 rating and an IK10 resistance rating, this is an ideal fitting for outdoors & areas prone to acts of vandalism. Includes a 50,000 hour lifespan and 3 year warranty.

## **Features & Benefits**

- Heavy duty construction
- Black aluminium base with polycarbonate reeded diffuser
- IP65 rated
- IK10 rated for impact resistance
- 50,000 hour lifespan
- 3 year warranty

## **Specifications**

| SKU                 | VBLWPK-4114-CCT                                  |
|---------------------|--------------------------------------------------|
| Luminaire efficacy  | 76.7 lm/W                                        |
| EΔN                 | 9340994027517                                    |
| Light Colour        | CCT                                              |
| Wattage             | 36 W                                             |
| 3                   | 2760 lm                                          |
| Lumen output        |                                                  |
| IP rating           | 65                                               |
| IK Rating           | 10                                               |
| CRI                 | 80                                               |
| Beam Angle          | 90 Degrees                                       |
| Trim colour         | Black                                            |
| Length              | 264 mm                                           |
| Width               | 130 mm                                           |
| Lifespan            | 50000 Hours                                      |
| Warranty            | 3 Years                                          |
| Mounting type       | Surface                                          |
| LED source          | SMD                                              |
| Material            | Aluminium base, polycarbonate diffuser and front |
| Lamp Type           | LED                                              |
| Input voltage       | 220V-240V AC 50HZ                                |
| Wiring method       | Hardwire                                         |
| Weatherproof        | Weatherproof                                     |
| Working temperature | -20°C ~ 40°C                                     |