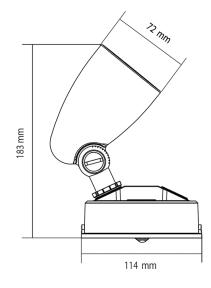

## **Dimensional Drawings**

# Specifications

| SKU                 | VBLWL-410-4-CCT    |
|---------------------|--------------------|
| Luminaire efficacy  | 100 lm/W           |
| EAN                 | 9340994027463      |
| Weight              | 0.4                |
| Light Colour        | 3CCT               |
| Wattage             | 10 W               |
| Lumen output        | 1000 lm            |
| IP rating           | 65                 |
| CRI                 | 80                 |
| Beam Angle          | 105 Degrees        |
| Trim colour         | Black              |
| Diameter            | 180 mm             |
| Length              | 242 mm             |
| Height              | 132 mm             |
| Lifespan            | 20000 Hours        |
| Warranty            | 3 Years            |
| Mounting type       | Surface            |
| LED source          | SMD                |
| Material            | Aluminum & Plastic |
| Lamp Type           | LED                |
| Input voltage       | 240 Volt AC 50HZ   |
| Wiring method       | Hardwire           |
| Weatherproof        | Non-weatherproof   |
| Working temperature | -20 to 40 degrees  |
| Box Qty             | 24                 |