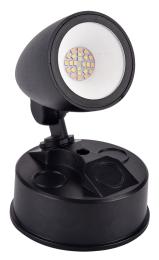

#### VBLWL-410-4-CCT

Our VIBE Single LED Security Spotlight is subtly stylish & practical as it delivers single spot lighting and features an optional PIR sensor with a 12m max detection range. Complete with a Weatherproof IP65 Rating. Includes a 50,000 hour lifespan and 3 year warranty. Twin Spot available as well.

#### **Features & Benefits**

- $\bullet$  Adjustable PIR sensor functions on time, motion and light sensitivity
- $\bullet$  Easily switchable colour changing temperature (3CCT) warm white 3000K to daylight 6000K
- Made from durable die cast aluminium and plastic
- IP65 weather resistant for outdoor use
- Independently Adjustable heads
- Easy installation
- 20,000 hour lifespan
- 3 year warranty

## VBLWL-410-4-CCT