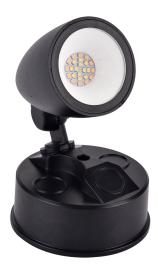

#### VBLWL-410-4-CCT

Our VIBE Single LED Security Spotlight is subtly stylish & practical as it delivers single spot lighting and features an optional PIR sensor with a 12m max detection range. Complete with a Weatherproof IP65 Rating. Includes a 50,000 hour lifespan and 3 year warranty. Twin Spot available as well.

#### **Features & Benefits**

- $\bullet$  Adjustable PIR sensor functions on time, motion and light sensitivity
- $\bullet$  Easily switchable colour changing temperature (3CCT) warm white 3000K to daylight 6000K
- Made from durable die cast aluminium and plastic
- IP65 weather resistant for outdoor use
- Independently Adjustable heads
- Easy installation
- 20,000 hour lifespan
- 3 year warranty

## VBLWL-410-4-CCT