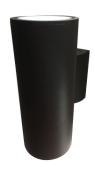

#### **VBLWL-305-4-30**

Our elegant, cylindrical VIBE LED 2x8W Up-Down Wall Lights in 3000K are built with a strong die-cast aluminium body and tempered glass diffuser. Great for outdoor use with an IP65 rating, this fitting will suit both domestic and commercial applications including walk-ways, driveways, and atriums. Includes a 50,000 hour lifespan and 3 year warranty.

#### **Features & Benefits**

- Tough die-cast aluminium body
- Tempered glass diffuser
- Equipped with OSRAM LED chips
- Static moulding powder coating with UV resistance
- IP65 rated for outdoor use
- 50,000hour lifespan
- 3 year warranty