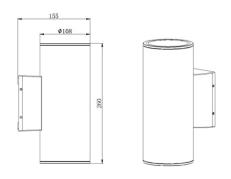

### **Dimensional Drawings**

Photometric information available upon request.

# **Specifications**

| SKU                | VBLWL-305-4-30     |
|--------------------|--------------------|
| Luminaire efficacy | 103 lm/W           |
| EAN                | 9340994028453      |
| Light Colour       | Warm White         |
| Wattage            | 16 W               |
| Lumen output       | 1650 lm            |
| IP rating          | 65                 |
| CRI                | 80                 |
| Beam Angle         | 180 Degrees        |
| Trim colour        | Black              |
| Diameter           | 108 mm             |
| Height             | 260 mm             |
| Lifespan           | 50000 Hours        |
| Warranty           | 3 Years            |
| Mounting type      | Surface            |
| LED source         | CREE               |
| Material           | Die-Cast Aluminium |
| Lamp Type          | LED                |
| Input voltage      | 240 Volt AC 50HZ   |
| Wiring method      | Hardwire           |
| Weatherproof       | Weatherproof       |
| Kelvin             | 3000K              |