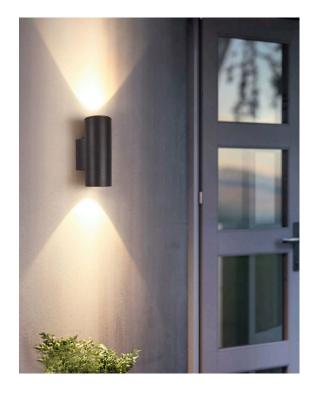

#### **VBLWL-305-4-30**

Our elegant, cylindrical VIBE LED 2x8W Up-Down Wall Lights in 3000K are built with a strong die-cast aluminium body and tempered glass diffuser. Great for outdoor use with an IP65 rating, this fitting will suit both domestic and commercial applications including walk-ways, driveways, and atriums. Includes a 50,000 hour lifespan and 3 year warranty.

#### **Features & Benefits**

- Tough die-cast aluminium body
- Tempered glass diffuser
- Equipped with OSRAM LED chips
- Static moulding powder coating with UV resistance
- IP65 rated for outdoor use
- 50,000hour lifespan
- 3 year warranty