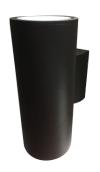

#### **VBLWL-305-4-30**

Our elegant, cylindrical VIBE LED 2x8W Up-Down Wall Lights in 3000K are built with a strong die-cast aluminium body and tempered glass diffuser. Great for outdoor use with an IP65 rating, this fitting will suit both domestic and commercial applications including walk-ways, driveways, and atriums. Includes a 50,000 hour lifespan and 3 year warranty.

#### **Features & Benefits**

- Tough die-cast aluminium body
- Tempered glass diffuser
- Equipped with OSRAM LED chips
- Static moulding powder coating with UV resistance
- IP65 rated for outdoor use
- 50,000hour lifespan
- 3 year warranty