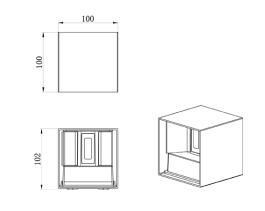

## **Specifications**

| SKU                | VBLWL-302-4-40     |
|--------------------|--------------------|
| Luminaire efficacy | 47 lm/W            |
| EAN                | 9340994028590      |
| Light Colour       | Cool White         |
| Wattage            | 6 W                |
| Lumen output       | 280 lm             |
| IP rating          | 54                 |
| CRI                | 80                 |
| Trim colour        | Black              |
| Length             | 100 mm             |
| Height             | 102 mm             |
| Lifespan           | 50000 Hours        |
| Warranty           | 3 Years            |
| Mounting type      | Surface            |
| LED source         | CREE               |
| Material           | Die-Cast Aluminium |
| Lamp Type          | LED                |
| Input voltage      | 240 Volt AC 50HZ   |
| Wiring method      | Hardwire           |
| Weatherproof       | Weatherproof       |
| Kelvin             | 4000K              |

**Dimensional Drawings** 

Photometric information available upon request.