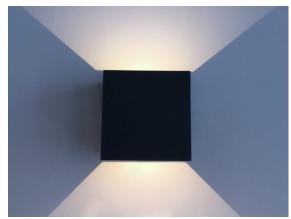

## **VBLWL-302-4-40**

Our Adjustable beam angled VIBE 2x3W LED Wall Lights in 4000K are ideal for Up-Down feature lighting. Built with a strong die-cast aluminium body and tempered glass diffuser. Great for outdoor use with an IP65 rating, this fitting will suit both domestic and commercial applications including walkways, driveways, and atriums. Includes a 50,000 hour lifespan and 3 year warranty.

## **Features & Benefits**

- Tough die-cast aluminium body
- Tempered glass diffuser
- Equipped with OSRAM LED chips
- Static moulding powder coating with UV resistance
- IP54 rated for outdoor use
- 50,000hour lifespan
- 3 year warranty