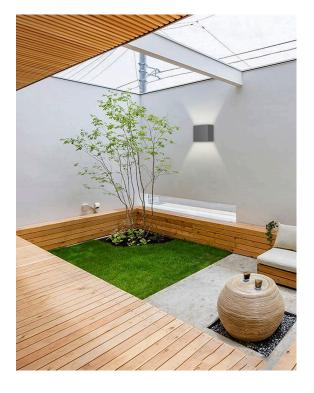

## **VBLWL-302-4-40**

Our Adjustable beam angled VIBE 2x3W LED Wall Lights in 4000K are ideal for Up-Down feature lighting. Built with a strong die-cast aluminium body and tempered glass diffuser. Great for outdoor use with an IP65 rating, this fitting will suit both domestic and commercial applications including walkways, driveways, and atriums. Includes a 50,000 hour lifespan and 3 year warranty.