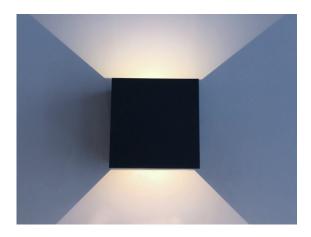

## **VBLWL-302-4-40**

Our Adjustable beam angled VIBE 2x3W LED Wall Lights in 4000K are ideal for Up-Down feature lighting. Built with a strong die-cast aluminium body and tempered glass diffuser. Great for outdoor use with an IP65 rating, this fitting will suit both domestic and commercial applications including walkways, driveways, and atriums. Includes a 50,000 hour lifespan and 3 year warranty.

## **Features & Benefits**

- Tough die-cast aluminium body
- Tempered glass diffuser
- Equipped with OSRAM LED chips
- Static moulding powder coating with UV resistance
- IP54 rated for outdoor use
- 50,000hour lifespan
- 3 year warranty