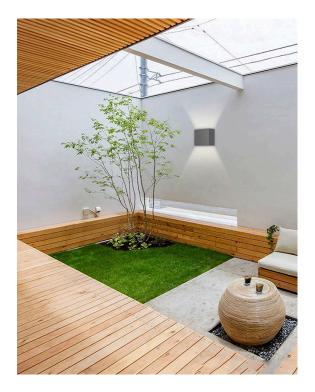

### VBLWL-302-4-30

Our Adjustable beam Angled VIBE 2x3W LED Wall Lights in 3000K are ideal for Up-Down feature lighting. Built with a strong die-cast aluminium body and tempered glass diffuser. Great for outdoor use with an IP65 rating, this fitting will suit both domestic and commercial applications including walkways, driveways, and atriums. Includes a 50,000 hour lifespan and 3 year warranty.