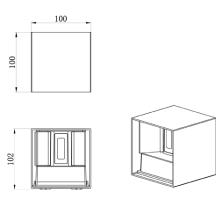

**Dimensional Drawings** 

Photometric information available upon request.

### Specifications

| SKU                | VBLWL-302-4-30     |
|--------------------|--------------------|
| Luminaire efficacy | 42 lm/W            |
| Light Colour       | Warm White         |
| Wattage            | 6 W                |
| Lumen output       | 250 lm             |
| IP rating          | 54                 |
| CRI                | 80                 |
| Trim colour        | Black              |
| Length             | 100 mm             |
| Height             | 102 mm             |
| Lifespan           | 50000 Hours        |
| Warranty           | 3 Years            |
| Mounting type      | Surface            |
| LED source         | CREE               |
| Material           | Die-Cast Aluminium |
| Lamp Type          | LED                |
| Input voltage      | 240 Volt AC 50HZ   |
| Wiring method      | Hardwire           |
| Weatherproof       | Weatherproof       |
| Kelvin             | 3000K              |