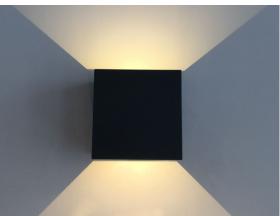

### VBLWL-302-4-30

Our Adjustable beam Angled VIBE 2x3W LED Wall Lights in 3000K are ideal for Up-Down feature lighting. Built with a strong die-cast aluminium body and tempered glass diffuser. Great for outdoor use with an IP65 rating, this fitting will suit both domestic and commercial applications including walkways, driveways, and atriums. Includes a 50,000 hour lifespan and 3 year warranty.

### **Features & Benefits**

- Tough die-cast aluminium body
- Tempered glass diffuser
- Equipped with OSRAM LED chips
- Static moulding powder coating with UV resistance
- IP54 rated for outdoor use
- 50,000hour lifespan
- 3 year warranty