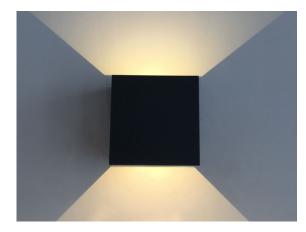

### VBLWL-302-4-30

Our Adjustable beam Angled VIBE 2x3W LED Wall Lights in 3000K are ideal for Up-Down feature lighting. Built with a strong die-cast aluminium body and tempered glass diffuser. Great for outdoor use with an IP65 rating, this fitting will suit both domestic and commercial applications including walkways, driveways, and atriums. Includes a 50,000 hour lifespan and 3 year warranty.

### **Features & Benefits**

- Tough die-cast aluminium body
- Tempered glass diffuser
- Equipped with OSRAM LED chips
- Static moulding powder coating with UV resistance
- IP54 rated for outdoor use
- 50,000hour lifespan
- 3 year warranty