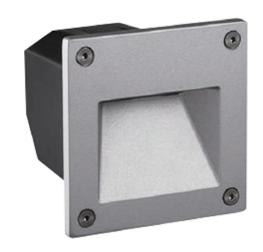

#### **VBLWL-101A-3-4K**

Available in Open Face or Grill Face versions in either Silver or Black colour, these 3W compact IP65 rated Exterior Wall Lights are available in 3000K or 4000K and have an inbuilt driver, a 50,000 hour lifespan with a 5 year warranty.

#### **Features & Benefits**

- UV stabilised polyester powder coating, resistant to corrosive environments
- Equipped with OSRAM LED Chips and hEP Integral Driver
- Optimal thermal management guarantees a long lifespan
- Eco-friendly LED technology, energy efficient and low maintenance
- Anti-Dazzle front trim design provides a better glare control offert
- Suitable for exterior walls and stairways
- Available in silver or black trim colour, Open Face or Grill
- 50,000 hours lifespan
- 5 year warranty