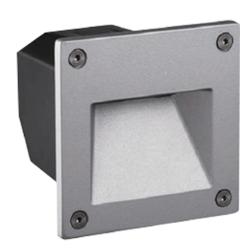

# Weatherproof LED Wall light Cool White Open Face Silver

#### **VBLWL-101A-3-4K**

Available in Open Face or Grill Face versions in either Silver or Black colour, these 3W compact IP65 rated Exterior Wall Lights are available in 3000K or 4000K and have an inbuilt driver, a 50,000 hour lifespan with a 5 year warranty.

#### **Features & Benefits**

- UV stabilised polyester powder coating, resistant to corrosive environments
- Equipped with OSRAM LED Chips and hEP Integral Driver
- Optimal thermal management guarantees a long lifespan
- Eco-friendly LED technology, energy efficient and low maintenance
- Anti-Dazzle front trim design provides a better glare control offert
- Suitable for exterior walls and stairways
- Available in silver or black trim colour, Open Face or Grill
- 50,000 hours lifespan
- 5 year warranty