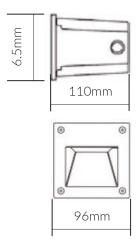

### **Dimensional Drawings**

Photometric information available upon request.

## **Specifications**

| SKU                 | VBLWL-101A-3-4K   |
|---------------------|-------------------|
| Luminaire efficacy  | 58.57 lm/W        |
| EAN                 | 9340994405186     |
| Light Colour        | Cool White        |
| Wattage             | 3.5 W             |
| Lumen output        | 205 lm            |
| IP rating           | 65                |
| CRI                 | 90                |
| Beam Angle          | 85 Degrees        |
| Trim colour         | Silver            |
| Length              | 96 mm             |
| Height              | 96 mm             |
| Lifespan            | 50000 Hours       |
| Warranty            | 5 Years           |
| Dimmable            | Non-Dimmable      |
| Mounting type       | Recessed          |
| LED source          | Osram Olson       |
| Lamp Type           | LED               |
| Input voltage       | 220V-240V AC 50HZ |
| Weatherproof        | Weatherproof      |
| Working temperature | -20°C ~ 50°C      |
| Kelvin              | 4000K             |