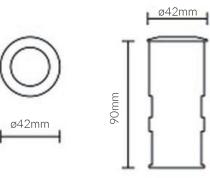

**Dimensional Drawings** 

Photometric information available upon request.

### Specifications

| CI/U                |                                  |
|---------------------|----------------------------------|
| SKU                 | VBLUP-200-24V-3K                 |
| Luminaire efficacy  | 47 lm/W                          |
| EAN                 | 9340994016542                    |
| Light Colour        | Warm White                       |
| Wattage             | 3 W                              |
| Lumen output        | 140 lm                           |
| IP rating           | 67                               |
| CRI                 | 80                               |
| Beam Angle          | 100 Degrees                      |
| Trim colour         | 316 Stainless Steel              |
| Cut out             | 35mm Diam mm                     |
| Diameter            | 42 mm                            |
| Height              | 90 mm                            |
| Lifespan            | 50000 Hours                      |
| Warranty            | 5 Years                          |
| Dimmable            | Non-Dimmable                     |
| Shatterproof        | Shatterproof                     |
| Mounting type       | Recessed                         |
| LED source          | Osram Olson                      |
| Material            | ADC12 Die-cast aluminium housing |
| Lamp Type           | LED                              |
| Input voltage       | 24 Volt DC                       |
| Diffuser            | Frosted                          |
| Wiring method       | Hardwire                         |
| Weatherproof        | Weatherproof                     |
| Working temperature | -20°C~50°C                       |
| Kelvin              | 3000K                            |
|                     |                                  |