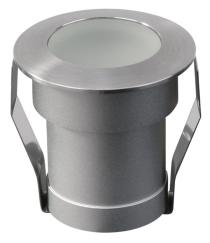

### VBLUP-200-24V-3K

This Vibe "Inground / Uplight /Deck Light is an attractive and tough no nonsense illuminating solution - featuring a Stainless steel front cover and Die-cast aluminium body. Has a rating of IP67, & will supply a 50,000 hour lifespan and comes with a 5 year warranty.

#### **Features & Benefits**

 $\bullet$  24V in-ground Deck Light with 316 Stainless Steel face and die-cast body

• Equipped with 5M of cable and spring clips which make them easy to install into decks etc.