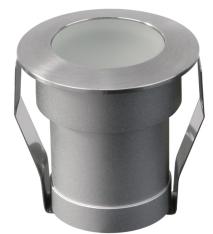

### VBLUP-200-24V-3K

This Vibe "Inground / Uplight /Deck Light is an attractive and tough no nonsense illuminating solution - featuring a Stainless steel front cover and Die-cast aluminium body. Has a rating of IP67, & will supply a 50,000 hour lifespan and comes with a 5 year warranty.

#### **Features & Benefits**

 $\bullet$  24V in-ground Deck Light with 316 Stainless Steel face and die-cast body

• Equipped with 5M of cable and spring clips which make them easy to install into decks etc.