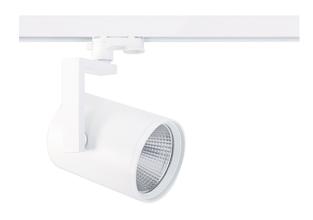

## VBLTL-420-1-4K90

These 38W, 4000K, White, Elegant 3 Circuit Track Lights come standard with a 50° reflector. If you're looking for reliability these lights are perfect with instant on, zero flicker technology, boasting a 50,000 hour lifespan all backed by a 5 year warranty.

## **Features & Benefits**

- Three Circuit LED Track Light allows independent switching
- Equipped with CITIZEN LED chips with high luminaire efficacy (Up to 130LM/W)
- CRI 90+ for better colour rendering
- Some modules available as Triac dimmable
- Available in White or Black trim colour
- 355° rotation and 180° tilt
- Instant on, no flickering
- 50,000 hours lifespan
- 5 years warranty

## **Specifications**

| SKU                | VBLTL-420-1-4K90                                   |
|--------------------|----------------------------------------------------|
| Luminaire efficacy | 129 lm/W                                           |
| Track type         | 3 Circuit                                          |
| EAN                | 9340994018676                                      |
| Light Colour       | Cool White                                         |
| Wattage            | 38 W                                               |
| Lumen output       | 4900 lm                                            |
| IP rating          | 20                                                 |
| CRI                | 80                                                 |
| Beam Angle         | 40 Degrees                                         |
| Trim colour        | White                                              |
| Diameter           | 125 mm                                             |
| Height             | 234 mm                                             |
| Lifespan           | 50000 Hours                                        |
| Warranty           | 5 Years                                            |
| Dimmable           | Non-Dimmable                                       |
| Mounting type      | Track                                              |
| LED source         | Citizen                                            |
| Material           | Aluminium                                          |
| Accessories        | Optional 20° & 60° beam angle reflectors available |
| Lamp Type          | LED                                                |
| Input voltage      | 220-240V / 50Hz                                    |
| Weatherproof       | Indoor Use Only                                    |
| Kelvin             | 4000K                                              |
|                    |                                                    |