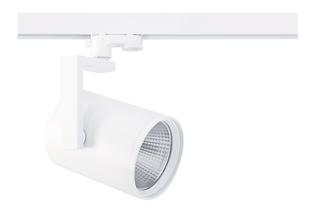

## VBLTL-420-1-4K90

These 38W, 4000K, White, Elegant 3 Circuit Track Lights come standard with a 50° reflector. If you're looking for reliability these lights are perfect with instant on, zero flicker technology, boasting a 50,000 hour lifespan all backed by a 5 year warranty.

## **Features & Benefits**

- Three Circuit LED Track Light allows independent switching
- Equipped with CITIZEN LED chips with high luminaire efficacy (Up to 130LM/W)
- CRI 90+ for better colour rendering
- Some modules available as Triac dimmable
- Available in White or Black trim colour
- 355° rotation and 180° tilt
- Instant on, no flickering
- 50,000 hours lifespan
- 5 years warranty

## **Specifications**

| SKU                | VBLTL-420-1-4K90                                   |
|--------------------|----------------------------------------------------|
| Luminaire efficacy | 129 lm/W                                           |
| Track type         | 3 Circuit                                          |
| EAN                | 9340994018676                                      |
| Light Colour       | Cool White                                         |
| Wattage            | 38 W                                               |
| Lumen output       | 4900 lm                                            |
| IP rating          | 20                                                 |
| CRI                | 80                                                 |
| Beam Angle         | 40 Degrees                                         |
| Trim colour        | White                                              |
| Diameter           | 125 mm                                             |
| Height             | 234 mm                                             |
| Lifespan           | 50000 Hours                                        |
| Warranty           | 5 Years                                            |
| Dimmable           | Non-Dimmable                                       |
| Mounting type      | Track                                              |
| LED source         | Citizen                                            |
| Material           | Aluminium                                          |
| Accessories        | Optional 20° & 60° beam angle reflectors available |
| Lamp Type          | LED                                                |
| Input voltage      | 220-240V / 50Hz                                    |
| Weatherproof       | Indoor Use Only                                    |
| Kelvin             | 4000K                                              |
|                    |                                                    |