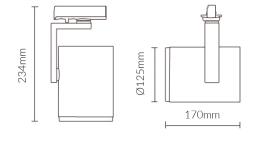

## **Dimensional Drawings**

Photometric information available upon request.

## **Specifications**

| SKU                | VBLTL-420-1-4K90                                   |
|--------------------|----------------------------------------------------|
| Luminaire efficacy | 129 lm/W                                           |
| Track type         | 3 Circuit                                          |
| EAN                | 9340994018676                                      |
| Light Colour       | Cool White                                         |
| Wattage            | 38 W                                               |
| Lumen output       | 4900 lm                                            |
| IP rating          | 20                                                 |
| CRI                | 80                                                 |
| Beam Angle         | 40 Degrees                                         |
| Trim colour        | White                                              |
| Diameter           | 125 mm                                             |
| Height             | 234 mm                                             |
| Lifespan           | 50000 Hours                                        |
| Warranty           | 5 Years                                            |
| Dimmable           | Non-Dimmable                                       |
| Mounting type      | Track                                              |
| LED source         | Citizen                                            |
| Material           | Aluminium                                          |
| Accessories        | Optional 20° & 60° beam angle reflectors available |
| Lamp Type          | LED                                                |
| Input voltage      | 220-240V / 50Hz                                    |
| Weatherproof       | Indoor Use Only                                    |
| Kelvin             | 4000K                                              |
|                    |                                                    |