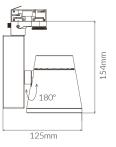

### Specifications

| SKU                 | VBLTL-370-4-4K                              |
|---------------------|---------------------------------------------|
| Luminaire efficacy  | 115 lm/W                                    |
| Track type          | 3 Circuit                                   |
| EAN                 | 9340994407135                               |
| Light Colour        | Cool White                                  |
| Wattage             | 13 W                                        |
| Lumen output        | 1500 lm                                     |
| IP rating           | 20                                          |
| CRI                 | 90                                          |
| Beam Angle          | 40 Degrees                                  |
| Trim colour         | Black                                       |
| Diameter            | 95 mm                                       |
| Length              | 125 mm                                      |
| Height              | 154 mm                                      |
| Lifespan            | 50000 Hours                                 |
| Warranty            | 5 Years                                     |
| Dimmable            | Non-Dimmable                                |
| Mounting type       | Track                                       |
| LED source          | Citizen                                     |
| Material            | Aluminium                                   |
| Accessories         | Optional 50° beam angle reflector available |
| Lamp Type           | LED                                         |
| Input voltage       | 220V-240V AC 50HZ                           |
| Weatherproof        | Non-weatherproof                            |
| Working temperature | -20°C ~ 50°C                                |
| Kelvin              | 4000K                                       |

**Dimensional Drawings** 

Photometric information available upon request.