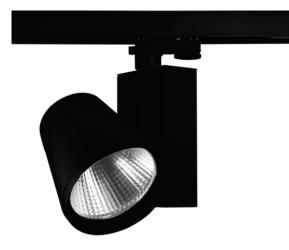

### VBLTL-370-4-4K

These 13W, 4000K, Black, Elegant 3 Circuit Track Lights come standard with a 50° reflector. If you're looking for reliability these lights are perfect with instant on, zero flicker technology, boasting a 50,000 hour lifespan all backed by a 5 year warranty.

#### **Features & Benefits**

- Three Circuit LED Track Light allows independent switching
- Equipped with CITIZEN LED chips with high luminaire
- efficacy (Up to 130LM/W)
- CRI 90+ for better colour rendering
- Some modules available as Triac dimmable
- Available in White or Black trim colour
- 355° rotation and 180° tilt
- Instant on, no flickering
- 50,000 hours lifespan
- 5 years warranty