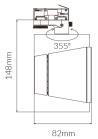

### Specifications

| SKU                 | VBLTL-370-4-4K                              |
|---------------------|---------------------------------------------|
| Luminaire efficacy  | 115 lm/W                                    |
| Track type          | 3 Circuit                                   |
| EAN                 | 9340994407135                               |
| Light Colour        | Cool White                                  |
| Wattage             | 13 W                                        |
| Lumen output        | 1500 lm                                     |
| IP rating           | 20                                          |
| CRI                 | 90                                          |
| Beam Angle          | 40 Degrees                                  |
| Trim colour         | Black                                       |
| Diameter            | 95 mm                                       |
| Length              | 125 mm                                      |
| Height              | 154 mm                                      |
| Lifespan            | 50000 Hours                                 |
| Warranty            | 5 Years                                     |
| Dimmable            | Non-Dimmable                                |
| Mounting type       | Track                                       |
| LED source          | Citizen                                     |
| Material            | Aluminium                                   |
| Accessories         | Optional 50° beam angle reflector available |
| Lamp Type           | LED                                         |
| Input voltage       | 220V-240V AC 50HZ                           |
| Weatherproof        | Non-weatherproof                            |
| Working temperature | -20°C ~ 50°C                                |
| Kelvin              | 4000K                                       |

**Dimensional Drawings** 

Photometric information available upon request.