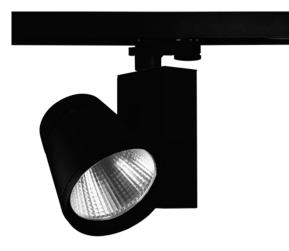

### VBLTL-370-4-3K

These 13W, 3000K, Black, Elegant 3 Circuit Track Lights come standard with a 50° reflector. If you're looking for reliability these lights are perfect with instant on, zero flicker technology, boasting a 50,000 hour lifespan all backed by a 5 year warranty.

#### **Features & Benefits**

- Three Circuit LED Track Light allows independent switching
- Equipped with CITIZEN LED chips with high luminaire
- efficacy (Up to 130LM/W)
- CRI 90+ for better colour rendering
- Some modules available as Triac dimmable
- Available in White or Black trim colour
- + 355° rotation and 180° tilt
- Instant on, no flickering
- 50,000 hours lifespan
- 5 years warranty