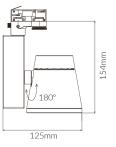

### Specifications

| SKU                 | VBLTL-370-4-3K                              |
|---------------------|---------------------------------------------|
| Luminaire efficacy  | 115 lm/W                                    |
| Track type          | 3 Circuit                                   |
| EAN                 | 9340994407128                               |
| Light Colour        | Warm White                                  |
| Wattage             | 13 W                                        |
| Lumen output        | 1500 lm                                     |
| IP rating           | 20                                          |
| CRI                 | 90                                          |
| Beam Angle          | 40 Degrees                                  |
| Trim colour         | Black                                       |
| Diameter            | 82 mm                                       |
| Length              | 125 mm                                      |
| Height              | 154 mm                                      |
| Lifespan            | 50000 Hours                                 |
| Warranty            | 5 Years                                     |
| Dimmable            | Non-Dimmable                                |
| Mounting type       | Track                                       |
| LED source          | Citizen                                     |
| Material            | Aluminium                                   |
| Accessories         | Optional 50° beam angle reflector available |
| Lamp Type           | LED                                         |
| Input voltage       | 220V-240V AC 50HZ                           |
| Weatherproof        | Non-weatherproof                            |
| Working temperature | -20°C ~ 50°C                                |
| Kelvin              | 3000K                                       |

**Dimensional Drawings** 

Photometric information available upon request.