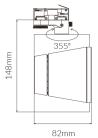

### Specifications

| SKU                 | VBLTL-370-4-3K                              |
|---------------------|---------------------------------------------|
| Luminaire efficacy  | 115 lm/W                                    |
| Track type          | 3 Circuit                                   |
| EAN                 | 9340994407128                               |
| Light Colour        | Warm White                                  |
| Wattage             | 13 W                                        |
| Lumen output        | 1500 lm                                     |
| IP rating           | 20                                          |
| CRI                 | 90                                          |
| Beam Angle          | 40 Degrees                                  |
| Trim colour         | Black                                       |
| Diameter            | 82 mm                                       |
| Length              | 125 mm                                      |
| Height              | 154 mm                                      |
| Lifespan            | 50000 Hours                                 |
| Warranty            | 5 Years                                     |
| Dimmable            | Non-Dimmable                                |
| Mounting type       | Track                                       |
| LED source          | Citizen                                     |
| Material            | Aluminium                                   |
| Accessories         | Optional 50° beam angle reflector available |
| Lamp Type           | LED                                         |
| Input voltage       | 220V-240V AC 50HZ                           |
| Weatherproof        | Non-weatherproof                            |
| Working temperature | -20°C ~ 50°C                                |
| Kelvin              | 3000K                                       |

**Dimensional Drawings** 

Photometric information available upon request.