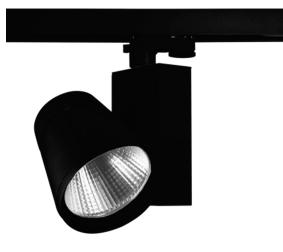

# Elegant 350

### VBLTL-350-4-4K

These 18W, 4000K, Black, Elegant 3 Circuit Track Lights come standard with a 50° reflector. If you're looking for reliability these lights are perfect with instant on, zero flicker technology, boasting a 50,000 hour lifespan all backed by a 5 year warranty.

#### **Features & Benefits**

- Three Circuit LED Track Light allows independent switching
- Equipped with CITIZEN LED chips with high luminaire
- efficacy (Up to 130LM/W)
- CRI 90+ for better colour rendering
- Some modules available as Triac dimmable
- Available in White or Black trim colour
- + 355° rotation and 180° tilt
- Instant on, no flickering
- 50,000 hours lifespan
- 5 years warranty