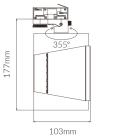

**Dimensional Drawings** 

Photometric information available upon request.

## Specifications

| SKU                 | VBLTL-350-4-4K                                     |
|---------------------|----------------------------------------------------|
| Luminaire efficacy  | 138.8 lm/W                                         |
| Track type          | 3 Circuit                                          |
| EAN                 | 9340994407098                                      |
| Light Colour        | Cool White                                         |
| Wattage             | 18 W                                               |
| Lumen output        | 2500 lm                                            |
| IP rating           | 20                                                 |
| CRI                 | 90                                                 |
| Beam Angle          | 40 Degrees                                         |
| Trim colour         | Black                                              |
| Diameter            | 103 mm                                             |
| Length              | 145 mm                                             |
| Height              | 184 mm                                             |
| Lifespan            | 50000 Hours                                        |
| Warranty            | 5 Years                                            |
| Dimmable            | Non-Dimmable                                       |
| Mounting type       | Track                                              |
| LED source          | Citizen                                            |
| Material            | High Strength Aluminium                            |
| Accessories         | Optional 20° & 70° beam angle reflectors available |
| Lamp Type           | LED                                                |
| Input voltage       | 220V-240V AC 50HZ                                  |
| Weatherproof        | Non-weatherproof                                   |
| Working temperature | -20°C ~ 50°C                                       |
| Kelvin              | 4000K                                              |