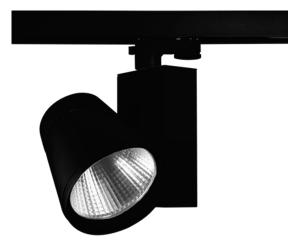

# Elegant 350

### VBLTL-350-4-4K

These 18W, 4000K, Black, Elegant 3 Circuit Track Lights come standard with a 50° reflector. If you're looking for reliability these lights are perfect with instant on, zero flicker technology, boasting a 50,000 hour lifespan all backed by a 5 year warranty.

#### **Features & Benefits**

- Three Circuit LED Track Light allows independent switching
- Equipped with CITIZEN LED chips with high luminaire
- efficacy (Up to 130LM/W)
- CRI 90+ for better colour rendering
- Some modules available as Triac dimmable
- Available in White or Black trim colour
- + 355° rotation and 180° tilt
- Instant on, no flickering
- 50,000 hours lifespan
- 5 years warranty