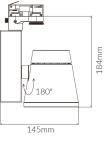

## Specifications

| SKU                 | VBLTL-350-4-4K                                     |
|---------------------|----------------------------------------------------|
| Luminaire efficacy  | 138.8 lm/W                                         |
| Track type          | 3 Circuit                                          |
| EAN                 | 9340994407098                                      |
| Light Colour        | Cool White                                         |
| Wattage             | 18 W                                               |
| Lumen output        | 2500 lm                                            |
| IP rating           | 20                                                 |
| CRI                 | 90                                                 |
| Beam Angle          | 40 Degrees                                         |
| Trim colour         | Black                                              |
| Diameter            | 103 mm                                             |
| Length              | 145 mm                                             |
| Height              | 184 mm                                             |
| Lifespan            | 50000 Hours                                        |
| Warranty            | 5 Years                                            |
| Dimmable            | Non-Dimmable                                       |
| Mounting type       | Track                                              |
| LED source          | Citizen                                            |
| Material            | High Strength Aluminium                            |
| Accessories         | Optional 20° & 70° beam angle reflectors available |
| Lamp Type           | LED                                                |
| Input voltage       | 220V-240V AC 50HZ                                  |
| Weatherproof        | Non-weatherproof                                   |
| Working temperature | -20°C ~ 50°C                                       |
| Kelvin              | 4000K                                              |

**Dimensional Drawings** 

Photometric information available upon request.