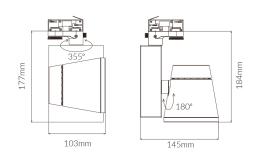

**Dimensional Drawings** 

Photometric information available upon request.

## **Specifications**

| SKU                 | VBLTL-350-1-3K                                     |
|---------------------|----------------------------------------------------|
| Luminaire efficacy  | 138.8 lm/W                                         |
| Track type          | 3 Circuit                                          |
| EAN                 | 9340994407067                                      |
| Light Colour        | Warm White                                         |
| Wattage             | 18 W                                               |
| Lumen output        | 2500 lm                                            |
| IP rating           | 20                                                 |
| CRI                 | 90                                                 |
| Beam Angle          | 40 Degrees                                         |
| Trim colour         | White                                              |
| Diameter            | 95 mm                                              |
| Length              | 145 mm                                             |
| Height              | 184 mm                                             |
| Lifespan            | 50000 Hours                                        |
| Warranty            | 5 Years                                            |
| Dimmable            | Non-Dimmable                                       |
| Mounting type       | Track                                              |
| LED source          | Citizen                                            |
| Material            | Aluminium                                          |
| Accessories         | Optional 20° & 70° beam angle reflectors available |
| Lamp Type           | LED                                                |
| Input voltage       | 220V-240V AC 50HZ                                  |
| Weatherproof        | Indoor Use Only                                    |
| Working temperature | -20°C ~ 50°C                                       |
| Kelvin              | 3000K                                              |