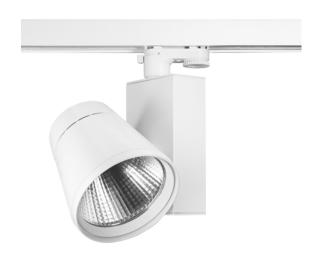

## **VBLTL-350-1-3K**

These 18W, 3000K, White, Elegant 3 Circuit Track Lights come standard with a 50° reflector. If you're looking for reliability these lights are perfect with instant on, zero flicker technology, boasting a 50,000 hour lifespan all backed by a 5 year warranty.

## **Features & Benefits**

- Three Circuit LED Track Light allows independent switching
- Equipped with CITIZEN LED chips with high luminaire efficacy (Up to 130LM/W)
- CRI 90+ for better colour rendering
- Some modules available as Triac dimmable
- Available in White or Black trim colour
- 355° rotation and 180° tilt
- Instant on, no flickering
- 50,000 hours lifespan
- 5 years warranty