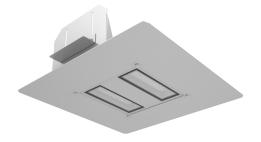

## Recess Frame White To Suit 350X350 Canopy Lt only

## **VBLLB-350-1-RF**

Recess Frame White To Suit 350X350 Canopy Lt only

## **Features & Benefits**

- Architecturally designed fitting with simple installation
- Recessed mounting option (for 120W ONLY\*)
- Supplied with a frosted diffuser to reduce glare
- Dust-free design ideal for food manufacturing industries
- IP65 & IK08 rated
- •100,000 hour lifespan
- 5 year warranty

## **Specifications**

| SKU           | VBLLB-350-1-RF |
|---------------|----------------|
| EAN           | 9340994028545  |
| Mounting type | Recessed       |

Photometric information available upon request.