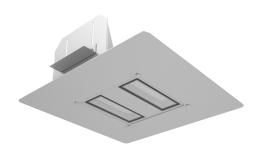

## Recess Frame White To Suit 350X350 Canopy Lt only

## **VBLLB-350-1-RF**

Recess Frame White To Suit 350X350 Canopy Lt only

## **Features & Benefits**

- Architecturally designed fitting with simple installation
- Recessed mounting option (for 120W ONLY\*)
- Supplied with a frosted diffuser to reduce glare
- Dust-free design ideal for food manufacturing industries
- IP65 & IK08 rated
- •100,000 hour lifespan
- 5 year warranty

## **Specifications**

| SKU           | VBLLB-350-1-RF |
|---------------|----------------|
| EAN           | 9340994028545  |
| Mounting type | Recessed       |

Photometric information available upon request.