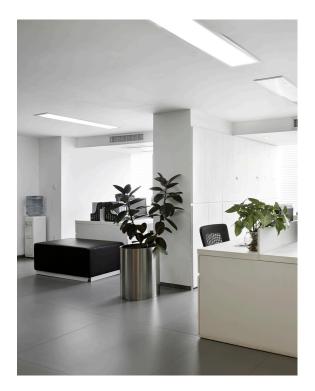

## VBLFP-BL-312-1-CCT

Our 36W 295x1195mm LED Backlit Panel is part of our SKYLite 150 Series. With 3CCT, you have the option to choose from 3000K, (3878.1lm) 4000K (3937.5lm), or 5700K (3966.1lm). Offering a sleek, modern style, these lights are a great option when seeking replacement for Fluorescent Troffers, or even in domestic applications where a skylight panel would suit - install these instead! This series boasts a range of sizes to fit most applications and bears a flicker free On. Includes a 50,000 hour lifespan and 3 year warranty.