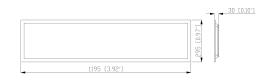

## **Specifications**

| SKU                 | VBLFP-BL-312-1-CCT  |
|---------------------|---------------------|
| Luminaire efficacy  | 100 lm/W            |
| EAN                 | 9340994022710       |
| Weight              | 16.5                |
| Light Colour        | 3CCT                |
| Wattage             | 36 W                |
| Lumen output        | 3600 lm             |
| IP rating           | 20                  |
| CRI                 | 80                  |
| Beam Angle          | 110 Degrees         |
| Cut out             | 1195x295 mm         |
| Length              | 1195 mm             |
| Height              | 295 mm              |
| Lifespan            | 50000 Hours         |
| Warranty            | 3 Years             |
| Dimmable            | Non-Dimmable        |
| Mounting type       | Recessed, Surface   |
| LED source          | SMD                 |
| Lamp Type           | LED                 |
| Input voltage       | 220V-240V AC 50HZ   |
| Wiring method       | Flex & Plug         |
| Weatherproof        | Indoor Use Only     |
| Working temperature | -20-45 degrees      |
| Box Qty             | 6                   |
| Kelvin              | 3000K, 4000K, 5700K |

Photometric information available upon request.

Please note that the lumens for the various colour temperatures are: 3000K - 3878.1lm | 4000K - 3937.5lm | 5000K - 3966.1lm

**Dimensional Drawings** 