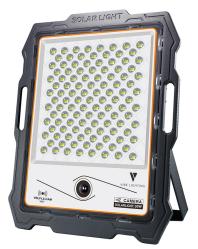

# 30W Solar Floodlight with Camera and Solar Panel

### VBLFLS-CAM-30W-5K

The VIBE 20W and 30W LED Solar Floodlights feature an integrated 1080p HD camera with a resolution of 2MP. With an IP66 rating, these lights are waterproof and suitable for outdoor applications. These intelligent WI-FI monitoring solar lights can be controlled by Tuya APP with multiple function including illumination, radar mode switch, 24-hour real-time monitoring, 2-way communication, video record, incident record, video playback, multiple viewers at the same time and more.

#### **Features & Benefits**

Equipped with high quality LED SMD chips Built-in WIFI 1080p HD camera — day & night full-color Easy set up and control with TuyaSmart app for IOS or Android Die cast aluminum housing with glass cover Easy to replace high quality Lithium battery Multifunctional and portable design for various outdoor applications IP66 rated & corrosion resistant 30,000 hours lifespan 2 years warranty