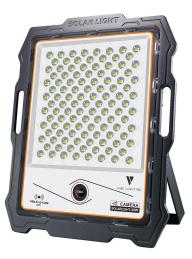

# 30W Solar Floodlight with Camera and Solar Panel

### VBLFLS-CAM-30W-5K

The VIBE 20W and 30W LED Solar Floodlights feature an integrated 1080p HD camera with a resolution of 2MP. With an IP66 rating, these lights are waterproof and suitable for outdoor applications. These intelligent WI-FI monitoring solar lights can be controlled by Tuya APP with multiple function including illumination, radar mode switch, 24-hour real-time monitoring, 2-way communication, video record, incident record, video playback, multiple viewers at the same time and more.

#### **Features & Benefits**

Equipped with high quality LED SMD chips Built-in WIFI 1080p HD camera — day & night full-color Easy set up and control with TuyaSmart app for IOS or Android Die cast aluminum housing with glass cover Easy to replace high quality Lithium battery Multifunctional and portable design for various outdoor applications IP66 rated & corrosion resistant 30,000 hours lifespan 2 years warranty