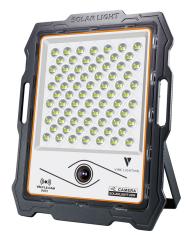

# 20W Solar Floodlight with Camera and Solar Panel

## VBLFLS-CAM-20W-5K

The VIBE 20W and 30W LED Solar Floodlights feature an integrated 1080p HD camera with a resolution of 2MP. With an IP66 rating, these lights are waterproof and suitable for outdoor applications. These intelligent WI-FI monitoring solar lights can be controlled by Tuya APP with multiple function including illumination, radar mode switch, 24-hour real-time monitoring, 2-way communication, video record, incident record, video playback, multiple viewers at the same time and more.

#### **Features & Benefits**

Equipped with high quality LED SMD chips Built-in WIFI 1080p HD camera — day & night full-color Easy set up and control with TuyaSmart app for IOS or Android Die cast aluminum housing with glass cover Easy to replace high quality Lithium battery Multifunctional and portable design for various outdoor applications IP66 rated & corrosion resistant 30,000 hours lifespan 2 years warranty