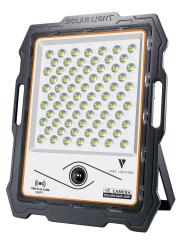

# 20W Solar Floodlight with Camera and Solar Panel

## VBLFLS-CAM-20W-5K

The VIBE 20W and 30W LED Solar Floodlights feature an integrated 1080p HD camera with a resolution of 2MP. With an IP66 rating, these lights are waterproof and suitable for outdoor applications. These intelligent WI-FI monitoring solar lights can be controlled by Tuya APP with multiple function including illumination, radar mode switch, 24-hour real-time monitoring, 2-way communication, video record, incident record, video playback, multiple viewers at the same time and more.

#### **Features & Benefits**

Equipped with high quality LED SMD chips Built-in WIFI 1080p HD camera — day & night full-color Easy set up and control with TuyaSmart app for IOS or Android Die cast aluminum housing with glass cover Easy to replace high quality Lithium battery Multifunctional and portable design for various outdoor applications IP66 rated & corrosion resistant 30,000 hours lifespan 2 years warranty