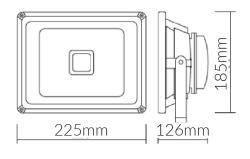

### **Specifications**

| SKU                 | VBLFL-834-4-C                               |
|---------------------|---------------------------------------------|
| EAN                 | 9340994020853                               |
| Light Colour        | RGB                                         |
| Wattage             | 30 W                                        |
| IP rating           | 65                                          |
| Beam Angle          | 120 Degrees                                 |
| Trim colour         | Black                                       |
| Length              | 167 mm                                      |
| Width               | 40 mm                                       |
| Height              | 226 mm                                      |
| Lifespan            | 50000 Hours                                 |
| Warranty            | 3 Years                                     |
| Dimmable            | Dimmable                                    |
| Mounting type       | Surface                                     |
| LED source          | Epistar                                     |
| Material            | Die-cast Aluminium                          |
| Accessories         | VBFB-800: 800mm Floodlight<br>Extension Arm |
| Lamp Type           | LED                                         |
| Input voltage       | 240 Volt AC 50HZ                            |
| Diffuser            | Clear                                       |
| Wiring method       | Flex & Plug                                 |
| Weatherproof        | Weatherproof                                |
| Working temperature | -20°C ~ 45°C                                |
|                     |                                             |

Photometric information available upon request.

**Dimensional Drawings** 

www.vibelighting.com.au