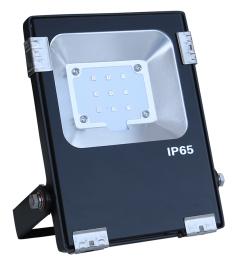

### VBLFL-834-4-C

Vibe 30W RGB 240V LED Floodlight IP65

#### **Features & Benefits**

- Powder coated die-cast Aluminium construction wiht tempered clear glass diffuser
- Complete with remote control to allow the user to achieve various colour options
- Comes complete with 1.5M flex & plug
- Equipped with energy efficient ELITE SMD LED Chips
- Tempered front glass
- IP65 rated
- 50,000 hour lifespan
- 3 year warranty