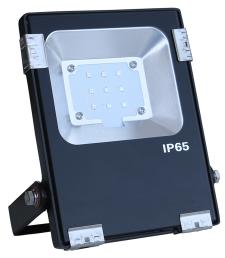

### VBLFL-834-4-C

Vibe 30W RGB 240V LED Floodlight IP65

#### **Features & Benefits**

- Powder coated die-cast Aluminium construction wiht tempered clear glass diffuser
- Complete with remote control to allow the user to achieve various colour options
- Comes complete with 1.5M flex & plug
- Equipped with energy efficient ELITE SMD LED Chips
- Tempered front glass
- IP65 rated
- 50,000 hour lifespan
- 3 year warranty