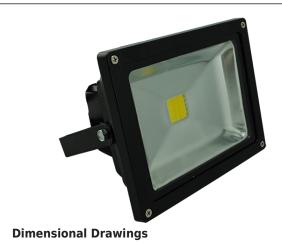

## **Specifications**

| SKU                      | VBLFL-823-4-40                       |
|--------------------------|--------------------------------------|
| Luminaire efficacy       | 105 lm/W                             |
| EAN                      | 9340994010830                        |
| Light Colour             | Cool White                           |
| Wattage                  | 20 W                                 |
| Lumen output             | 2100 lm                              |
| IP rating                | 65                                   |
| CRI                      | 70                                   |
| Beam Angle               | 120 Degrees                          |
| Trim colour              | Black                                |
| Length                   | 180 mm                               |
| Width                    | 120 mm                               |
| Height                   | 140 mm                               |
| Lifespan                 | 50000 Hours                          |
| Warranty                 | 3 Years                              |
| Dimmable                 | Non-Dimmable                         |
| Constant current/voltage | Constant Voltage                     |
| Mounting type            | Surface                              |
| LED source               | Bridgelux                            |
| Accessories              | VBLFL-12V-ALICLIP, VBLFL-12V-CIGLIGH |
| Lamp Type                | LED                                  |
| Input voltage            | 12 - 24V DC                          |
| Wiring method            | Fly Leads                            |
| Weatherproof             | Weatherproof                         |
| Working temperature      | -20°C ~ 45°C                         |
| Kelvin                   | 4000K                                |