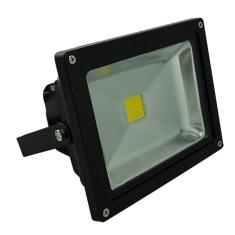

## **VBLFL-823-4-40**

Vibe Low voltage LED floodlights are useful for lighting up the great outdoors as well as other domestic or recreational pursuits. Strong & weatherproof come with a lifetime of 50,000 hours & 3 year warranty.

## **Features & Benefits**

- Powder coated die-cast Aluminium construction with tempered clear glass front
- Equipped with energy efficient SEOUL SMD LED Chips
- Black trim
- Ideal for use in caravans, trucks & boats etc.
- IP65 rated
- 50,000 hour lifespan
- 3 year warranty

## **Specifications**

| SKU                      | VBLFL-823-4-40                       |
|--------------------------|--------------------------------------|
| Luminaire efficacy       | 105 lm/W                             |
| EAN                      | 9340994010830                        |
| Light Colour             | Cool White                           |
| Wattage                  | 20 W                                 |
| Lumen output             | 2100 lm                              |
| IP rating                | 65                                   |
| CRI                      | 70                                   |
| Beam Angle               | 120 Degrees                          |
| Trim colour              | Black                                |
| Length                   | 180 mm                               |
| Width                    | 120 mm                               |
| Height                   | 140 mm                               |
| Lifespan                 | 50000 Hours                          |
| Warranty                 | 3 Years                              |
| Dimmable                 | Non-Dimmable                         |
| Constant current/voltage | Constant Voltage                     |
| Mounting type            | Surface                              |
| LED source               | Bridgelux                            |
| Accessories              | VBLFL-12V-ALICLIP, VBLFL-12V-CIGLIGH |
| Lamp Type                | LED                                  |
| Input voltage            | 12 - 24V DC                          |
| Wiring method            | Fly Leads                            |
| Weatherproof             | Weatherproof                         |
| Working temperature      | -20°C ~ 45°C                         |
| Kelvin                   | 4000K                                |