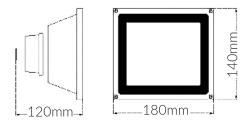

## **Specifications**

| SKU                      | VBLFL-823-4-40                       |
|--------------------------|--------------------------------------|
| Luminaire efficacy       | 105 lm/W                             |
| EAN                      | 9340994010830                        |
| Light Colour             | Cool White                           |
| Wattage                  | 20 W                                 |
| Lumen output             | 2100 lm                              |
| IP rating                | 65                                   |
| CRI                      | 70                                   |
| Beam Angle               | 120 Degrees                          |
| Trim colour              | Black                                |
| Length                   | 180 mm                               |
| Width                    | 120 mm                               |
| Height                   | 140 mm                               |
| Lifespan                 | 50000 Hours                          |
| Warranty                 | 3 Years                              |
| Dimmable                 | Non-Dimmable                         |
| Constant current/voltage | Constant Voltage                     |
| Mounting type            | Surface                              |
| LED source               | Bridgelux                            |
| Accessories              | VBLFL-12V-ALICLIP, VBLFL-12V-CIGLIGH |
| Lamp Type                | LED                                  |
| Input voltage            | 12 - 24V DC                          |
| Wiring method            | Fly Leads                            |
| Weatherproof             | Weatherproof                         |
| Working temperature      | -20°C ~ 45°C                         |
| Kelvin                   | 4000K                                |