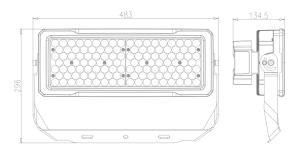

## **Specifications**

| SKU                 | VBLFL-600-250W4-50                        |
|---------------------|-------------------------------------------|
| Luminaire efficacy  | 130 lm/W                                  |
| EAN                 | 9340994021034                             |
| Weight              | 7.3                                       |
| Light Colour        | Natural White                             |
| Wattage             | 250 W                                     |
| Lumen output        | 32500 lm                                  |
| IP rating           | 66                                        |
| IK Rating           | 10                                        |
| CRI                 | 70                                        |
| Beam Angle          | 60 Degrees                                |
| Trim colour         | Black                                     |
| Length              | 296 mm                                    |
| Width               | 134 mm                                    |
| Height              | 483 mm                                    |
| Lifespan            | 50000 Hours                               |
| Warranty            | 5 Years                                   |
| Mounting type       | Surface                                   |
| Accessories         | Base, Laser, Glare Guard & Slip<br>Filter |
| Lamp Type           | LED                                       |
| Input voltage       | 220V-240V AC 50HZ                         |
| Wiring method       | Hardwire                                  |
| Weatherproof        | Weatherproof                              |
| Working temperature | -20°C ~ 45°C                              |
| Kelvin              | 5000K                                     |

### **Dimensional Drawings**

Photometric information available upon request.