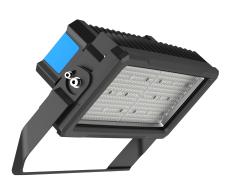

# 250W Modular LED Floodlight 60DEG Beam Angle 5000K

#### VBLFL-600-250W4-50

VIBE 600 Series Modular Stadium Lights range from 250W to 1000W and are equipped with Integral Drivers. (Remote drivers and weatherproof drivers can be supplied upon request.) Please contact your Sales Representative to discuss your specific project requirements for a tailored stadium solution.

## **Specifications**

| SKU                 | VBLFL-600-250W4-50                        |
|---------------------|-------------------------------------------|
| Luminaire efficacy  | 130 lm/W                                  |
| EAN                 | 9340994021034                             |
| Weight              | 7.3                                       |
| Light Colour        | Natural White                             |
| Wattage             | 250 W                                     |
| Lumen output        | 32500 lm                                  |
| IP rating           | 66                                        |
| IK Rating           | 10                                        |
| CRI                 | 70                                        |
| Beam Angle          | 60 Degrees                                |
| Trim colour         | Black                                     |
| Length              | 296 mm                                    |
| Width               | 134 mm                                    |
| Height              | 483 mm                                    |
| Lifespan            | 50000 Hours                               |
| Warranty            | 5 Years                                   |
| Mounting type       | Surface                                   |
| Accessories         | Base, Laser, Glare Guard & Slip<br>Filter |
| Lamp Type           | LED                                       |
| Input voltage       | 220V-240V AC 50HZ                         |
| Wiring method       | Hardwire                                  |
| Weatherproof        | Weatherproof                              |
| Working temperature | -20°C ~ 45°C                              |
| Kelvin              | 5000K                                     |