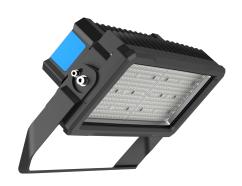

# 250W Modular LED Floodlight 60DEG Beam Angle 5000K

#### VBLFL-600-250W4-50

VIBE 600 Series Modular Stadium Lights range from 250W to 1000W and are equipped with Integral Drivers. (Remote drivers and weatherproof drivers can be supplied upon request.) Please contact your Sales Representative to discuss your specific project requirements for a tailored stadium solution.

## **Specifications**

| SKU                 | VBLFL-600-250W4-50                        |
|---------------------|-------------------------------------------|
| Luminaire efficacy  | 130 lm/W                                  |
| EAN                 | 9340994021034                             |
| Weight              | 7.3                                       |
| Light Colour        | Natural White                             |
| Wattage             | 250 W                                     |
| Lumen output        | 32500 lm                                  |
| IP rating           | 66                                        |
| IK Rating           | 10                                        |
| CRI                 | 70                                        |
| Beam Angle          | 60 Degrees                                |
| Trim colour         | Black                                     |
| Length              | 296 mm                                    |
| Width               | 134 mm                                    |
| Height              | 483 mm                                    |
| Lifespan            | 50000 Hours                               |
| Warranty            | 5 Years                                   |
| Mounting type       | Surface                                   |
| Accessories         | Base, Laser, Glare Guard & Slip<br>Filter |
| Lamp Type           | LED                                       |
| Input voltage       | 220V-240V AC 50HZ                         |
| Wiring method       | Hardwire                                  |
| Weatherproof        | Weatherproof                              |
| Working temperature | -20°C ~ 45°C                              |
| Kelvin              | 5000K                                     |