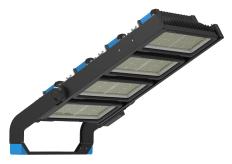

## 1000W Modular LED Flood 5K 60D Beam 25M Remote Dr

### VBLFL-600-1000W4-50R

VIBE 600 Series Modular Stadium Lights range from 250W to 1000W and are equipped with Integral Drivers. (Remote drivers and weatherproof drivers can be supplied upon request.) Please contact your Sales Representative to discuss your specific project requirements for a tailored stadium solution.

#### **Features & Benefits**

- Also available in 250W / 500W / 750W
- Temperature colour: Natural White
- \* All models come with Integral Drivers\*
- Equipped with high voltage LED Chips
- Modular design
- IP66 rated
- 50,000 hour lifespan
- 5 year warranty

### **Specifications**

| SKU                 | VBLFL-600-1000W4-50R                      |
|---------------------|-------------------------------------------|
| Luminaire efficacy  | 130 lm/W                                  |
| EAN                 | 9340994021065                             |
| Weight              | 35                                        |
| Light Colour        | Natural White                             |
| Wattage             | 1000 W                                    |
| Lumen output        | 130000 lm                                 |
| IP rating           | 66                                        |
| IK Rating           | 10                                        |
| CRI                 | 70                                        |
| Beam Angle          | 60 Degrees                                |
| Trim colour         | Black                                     |
| Lifespan            | 50000 Hours                               |
| Warranty            | 5 Years                                   |
| Mounting type       | Surface                                   |
| Accessories         | Base, Laser, Glare Guard & Slip<br>Filter |
| Lamp Type           | LED                                       |
| Input voltage       | 220V-240V AC 50HZ                         |
| Wiring method       | Hardwire                                  |
| Weatherproof        | Weatherproof                              |
| Working temperature | -20°C ~ 45°C                              |
| Kelvin              | 5000K                                     |