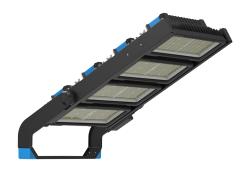

## 1000W Modular LED Flood 5K 60D Beam 25M Remote Dr

### VBLFL-600-1000W4-50R

VIBE 600 Series Modular Stadium Lights range from 250W to 1000W and are equipped with Integral Drivers. (Remote drivers and weatherproof drivers can be supplied upon request.) Please contact your Sales Representative to discuss your specific project requirements for a tailored stadium solution.

#### **Features & Benefits**

- Also available in 250W / 500W / 750W
- Temperature colour: Natural White
- \* All models come with Integral Drivers\*
- Equipped with high voltage LED Chips
- Modular design
- IP66 rated
- 50,000 hour lifespan
- 5 year warranty

### **Specifications**

| SKU                 | VBLFL-600-1000W4-50R                      |
|---------------------|-------------------------------------------|
| Luminaire efficacy  | 130 lm/W                                  |
| EAN                 | 9340994021065                             |
| Weight              | 35                                        |
| Light Colour        | Natural White                             |
| Wattage             | 1000 W                                    |
| Lumen output        | 130000 lm                                 |
| IP rating           | 66                                        |
| IK Rating           | 10                                        |
| CRI                 | 70                                        |
| Beam Angle          | 60 Degrees                                |
| Trim colour         | Black                                     |
| Lifespan            | 50000 Hours                               |
| Warranty            | 5 Years                                   |
| Mounting type       | Surface                                   |
| Accessories         | Base, Laser, Glare Guard & Slip<br>Filter |
| Lamp Type           | LED                                       |
| Input voltage       | 220V-240V AC 50HZ                         |
| Wiring method       | Hardwire                                  |
| Weatherproof        | Weatherproof                              |
| Working temperature | -20°C ~ 45°C                              |
| Kelvin              | 5000K                                     |