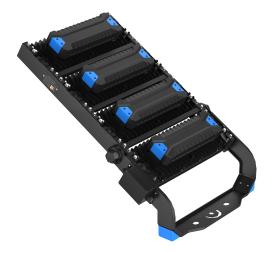

## 1000W Modular LED Flood 5K 60D Beam 25M Remote Dr

### VBLFL-600-1000W4-50R

VIBE 600 Series Modular Stadium Lights range from 250W to 1000W and are equipped with Integral Drivers. (Remote drivers and weatherproof drivers can be supplied upon request.) Please contact your Sales Representative to discuss your specific project requirements for a tailored stadium solution.

#### **Features & Benefits**

- Also available in 250W / 500W / 750W
- Temperature colour: Natural White
- \* All models come with Integral Drivers\*
- Equipped with high voltage LED Chips
- Modular design
- IP66 rated
- 50,000 hour lifespan
- 5 year warranty

### **Specifications**

| SKU                 | VBLFL-600-1000W4-50R                      |
|---------------------|-------------------------------------------|
| Luminaire efficacy  | 130 lm/W                                  |
| EAN                 | 9340994021065                             |
| Weight              | 35                                        |
| Light Colour        | Natural White                             |
| Wattage             | 1000 W                                    |
| Lumen output        | 130000 lm                                 |
| IP rating           | 66                                        |
| IK Rating           | 10                                        |
| CRI                 | 70                                        |
| Beam Angle          | 60 Degrees                                |
| Trim colour         | Black                                     |
| Lifespan            | 50000 Hours                               |
| Warranty            | 5 Years                                   |
| Mounting type       | Surface                                   |
| Accessories         | Base, Laser, Glare Guard & Slip<br>Filter |
| Lamp Type           | LED                                       |
| Input voltage       | 220V-240V AC 50HZ                         |
| Wiring method       | Hardwire                                  |
| Weatherproof        | Weatherproof                              |
| Working temperature | -20°C ~ 45°C                              |
| Kelvin              | 5000K                                     |