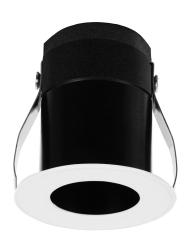

#### **VBLDL-370-1-30**

Our 3W LED Downlight 24Ddeg White 3000K architecturally designed, low glare downlights are simple to install. Great visual comfort with a 40° beam angle, 50,000 hour lifespan and a 3 year warranty. Note: Must add driver.

#### **Features & Benefits**

- Simple and compact design for accent lighting.
- Narrow to wide angle lens available for various applications.
- Deep anti-dazzle design provides better glare control.
- Eco-friendly LED technology, energy efficient and low maintenance.
- Optimal thermal management guarantees a long life span.
- Precise optical design creates smooth light distribution.