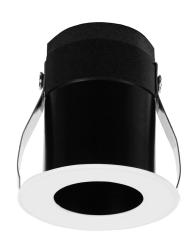

#### **VBLDL-370-1-30**

Our 3W LED Downlight 24Ddeg White 3000K architecturally designed, low glare downlights are simple to install. Great visual comfort with a 40° beam angle, 50,000 hour lifespan and a 3 year warranty. Note: Must add driver.

#### **Features & Benefits**

- Simple and compact design for accent lighting.
- Narrow to wide angle lens available for various applications.
- Deep anti-dazzle design provides better glare control.
- Eco-friendly LED technology, energy efficient and low maintenance.
- Optimal thermal management guarantees a long life span.
- Precise optical design creates smooth light distribution.