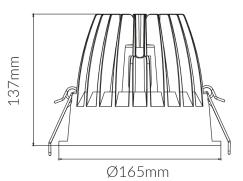

#### **Dimensional Drawings**

Photometric information available upon request.

### Specifications

| CI/II               |                                           |
|---------------------|-------------------------------------------|
| SKU                 | VBLDL-195-1-3K90                          |
| Luminaire efficacy  | 113.51 lm/W                               |
| EAN                 | 9340994018577                             |
| Light Colour        | Warm White                                |
| Wattage             | 37 W                                      |
| Lumen output        | 4200 lm                                   |
| IP rating           | 54                                        |
| CRI                 | 90                                        |
| Beam Angle          | 40 Degrees                                |
| Trim colour         | White                                     |
| Cut out             | 150 mm                                    |
| Diameter            | 165 mm                                    |
| Lifespan            | 50000 Hours                               |
| Warranty            | 5 Years                                   |
| Dimmable            | Non-Dimmable                              |
| Mounting type       | Recessed                                  |
| LED source          | Citizen                                   |
| Material            | Aluminium                                 |
| Accessories         | Chrome reflector and black trim available |
| Lamp Type           | LED                                       |
| Input voltage       | 220V-240V AC 50HZ                         |
| Diffuser            | Clear                                     |
| Wiring method       | Flex & Plug or Hardwire                   |
| Weatherproof        | Weatherproof                              |
| Working temperature | -30°C ~ 50°C                              |
| Kelvin              | 3000K                                     |
|                     |                                           |