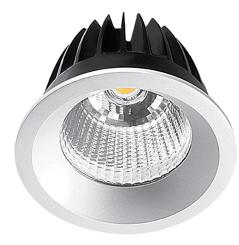

### VBLDL-195-1-3K90

These 37W White Retro 4000 LED Recessed Downlights have a wide diameter of 165mm and cut out of 150mm making them a great options when replacing older downlights with a wide cutout. With a 40° beam angle and an IP54 rating, they are suitable for indoor and outdoor application. Multiple accessories available for adaption if/where required, including: Black Trim, and 20° and 70° Reflectors. Available in non-dimmable 3000K (4200lumens) 4000K (4500 lumens), however Dali dimmable is available upon request. Includes 50,000 hour lifespan and 5 year warranty.

### **Features & Benefits**

- Architecturally designed fitting
- Die-cast Aluminium body
- Equipped with CITIZEN LED chips
- IP54 rated, suitable for indoor & outdoor applications
- 40° beam angle
- 50,000 hour lifespan
- Environmentally friendly
- 5 year warranty

### Specifications

| CI/II               |                                           |
|---------------------|-------------------------------------------|
| SKU                 | VBLDL-195-1-3K90                          |
| Luminaire efficacy  | 113.51 lm/W                               |
| EAN                 | 9340994018577                             |
| Light Colour        | Warm White                                |
| Wattage             | 37 W                                      |
| Lumen output        | 4200 lm                                   |
| IP rating           | 54                                        |
| CRI                 | 90                                        |
| Beam Angle          | 40 Degrees                                |
| Trim colour         | White                                     |
| Cut out             | 150 mm                                    |
| Diameter            | 165 mm                                    |
| Lifespan            | 50000 Hours                               |
| Warranty            | 5 Years                                   |
| Dimmable            | Non-Dimmable                              |
| Mounting type       | Recessed                                  |
| LED source          | Citizen                                   |
| Material            | Aluminium                                 |
| Accessories         | Chrome reflector and black trim available |
| Lamp Type           | LED                                       |
| Input voltage       | 220V-240V AC 50HZ                         |
| Diffuser            | Clear                                     |
| Wiring method       | Flex & Plug or Hardwire                   |
| Weatherproof        | Weatherproof                              |
| Working temperature | -30°C ~ 50°C                              |
| Kelvin              | 3000K                                     |
|                     |                                           |