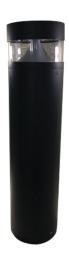

#### VBLBO-300-4-40

These VIBE, 8W, 4000K, LED Bollards are a great outside lighting design feature. The modular capped, peaked interior provides soft circular lighting around the unit, ideal for subtle illumination of paths and gardens, additionally providing illumination for after dark safety. Vibe 300 Series Bollard Lights are made of die-cast aluminium and carry a weatherproof rating of IP54, a lifespan of 50,000 hours and a 3 year warranty. Please note: All VIBE LED Bollards are recommended to be mounted securely to a plinth/concrete base and not covered by any organic materials (dirt/mulch/sand ect) to avoid condensation entering and subsequently corroding the fitting. Not following this installation recommendation will void any stated warranty.

#### **Features & Benefits**

- Tough die-cast Aluminium body
- Anodised Aluminium reflector with clear PC diffuser
- Black powder coated finish
- 265° wide light beam angle
- Equipped with OSRAM LED chips
- Static moulding powder coating with UV resistance
- Supplied with rag bolt and template
- IP54 rated
- 50,000 hour lifespan
- 3 year warranty