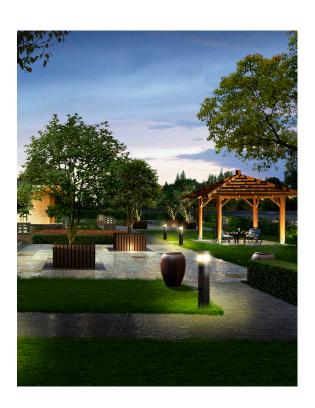

#### VBLBO-300-4-40

These VIBE, 8W, 4000K, LED Bollards are a great outside lighting design feature. The modular capped, peaked interior provides soft circular lighting around the unit, ideal for subtle illumination of paths and gardens, additionally providing illumination for after dark safety. Vibe 300 Series Bollard Lights are made of die-cast aluminium and carry a weatherproof rating of IP54, a lifespan of 50,000 hours and a 3 year warranty. Please note: All VIBE LED Bollards are recommended to be mounted securely to a plinth/concrete base and not covered by any organic materials (dirt/mulch/sand ect) to avoid condensation entering and subsequently corroding the fitting. Not following this installation recommendation will void any stated warranty.