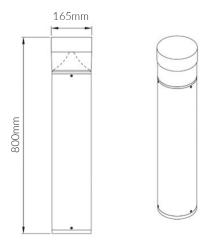

# **Specifications**

| SKU                | VBLBO-300-4-40     |
|--------------------|--------------------|
| Luminaire efficacy | 100 lm/W           |
| EAN                | 9340994028804      |
| Light Colour       | Cool White         |
| Wattage            | 8 W                |
| Lumen output       | 800 lm             |
| IP rating          | 54                 |
| CRI                | 80                 |
| Beam Angle         | 265 Degrees        |
| Trim colour        | Black              |
| Diameter           | 165 mm             |
| Height             | 800 mm             |
| Lifespan           | 50000 Hours        |
| Warranty           | 3 Years            |
| Shatterproof       | Shatterproof       |
| LED source         | Osram Olson        |
| Material           | Die-Cast Aluminium |
| Lamp Type          | LED                |
| Input voltage      | 240 Volt AC 50HZ   |
| Diffuser           | Clear              |
| Wiring method      | Hardwire           |
| Weatherproof       | Weatherproof       |
| Kelvin             | 4000K              |

### **Dimensional Drawings**

Photometric information available upon request.