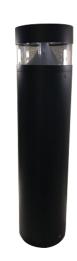

#### VBLBO-300-4-40

These VIBE, 8W, 4000K, LED Bollards are a great outside lighting design feature. The modular capped, peaked interior provides soft circular lighting around the unit, ideal for subtle illumination of paths and gardens, additionally providing illumination for after dark safety. Vibe 300 Series Bollard Lights are made of die-cast aluminium and carry a weatherproof rating of IP54, a lifespan of 50,000 hours and a 3 year warranty. Please note: All VIBE LED Bollards are recommended to be mounted securely to a plinth/concrete base and not covered by any organic materials (dirt/mulch/sand ect) to avoid condensation entering and subsequently corroding the fitting. Not following this installation recommendation will void any stated warranty.

#### **Features & Benefits**

- Tough die-cast Aluminium body
- Anodised Aluminium reflector with clear PC diffuser
- Black powder coated finish
- 265° wide light beam angle
- Equipped with OSRAM LED chips
- Static moulding powder coating with UV resistance
- Supplied with rag bolt and template
- IP54 rated
- 50,000 hour lifespan
- 3 year warranty