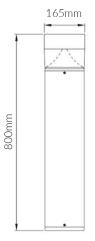

#### **Dimensional Drawings**

### Specifications

| SKU                | VBLBO-300-4-30     |
|--------------------|--------------------|
| Luminaire efficacy | 94 lm/W            |
| EAN                | 9340994028811      |
| Light Colour       | Warm White         |
| Wattage            | 8 W                |
| Lumen output       | 750 lm             |
| IP rating          | 54                 |
| CRI                | 80                 |
| Beam Angle         | 265 Degrees        |
| Trim colour        | Black              |
| Diameter           | 165 mm             |
| Height             | 800 mm             |
| Lifespan           | 50000 Hours        |
| Warranty           | 3 Years            |
| Shatterproof       | Shatterproof       |
| LED source         | Osram Olson        |
| Material           | Die-Cast Aluminium |
| Lamp Type          | LED                |
| Input voltage      | 240 Volt AC 50HZ   |
| Diffuser           | Clear              |
| Wiring method      | Hardwire           |
| Weatherproof       | Weatherproof       |
| Kelvin             | 3000K              |
|                    |                    |