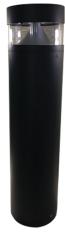

### VBLBO-300-4-30

These VIBE, 8W, 3000K, LED Bollards are a great outside lighting design feature. The modular capped, peaked interior provides soft circular lighting around the unit, ideal for subtle illumination of paths and gardens, additionally to providing illumination for after dark safety. Vibe 300 Series Bollard Lights are made of die-cast aluminium and carry a weatherproof rating of IP54, a lifespan of 50,000 hours and a 3 year warranty. Please note: All VIBE LED Bollards are recommended to be mounted securely to a plinth/concrete base and not covered by any organic materials (dirt/mulch/sand ect) to avoid condensation entering and subsequently corroding the fitting. Not following this installation recommendation will void any stated warranty.

### **Features & Benefits**

- Tough die-cast Aluminium body
- Anodised Aluminium reflector with clear PC diffuser
- Black powder coated finish
- 265° wide light beam angle
- Equipped with OSRAM LED chips
- Static moulding powder coating with UV resistance
- Supplied with rag bolt and template
- IP54 rated
- 50,000 hour lifespan
- 3 year warranty