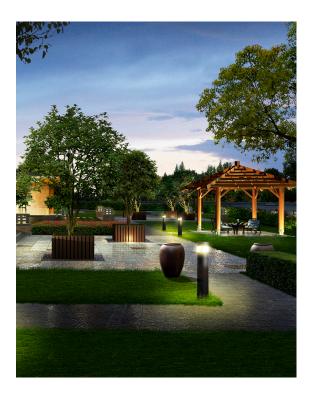

### VBLBO-300-4-30

These VIBE, 8W, 3000K, LED Bollards are a great outside lighting design feature. The modular capped, peaked interior provides soft circular lighting around the unit, ideal for subtle illumination of paths and gardens, additionally to providing illumination for after dark safety. Vibe 300 Series Bollard Lights are made of die-cast aluminium and carry a weatherproof rating of IP54, a lifespan of 50,000 hours and a 3 year warranty. Please note: All VIBE LED Bollards are recommended to be mounted securely to a plinth/concrete base and not covered by any organic materials (dirt/mulch/sand ect) to avoid condensation entering and subsequently corroding the fitting. Not following this installation recommendation will void any stated warranty.