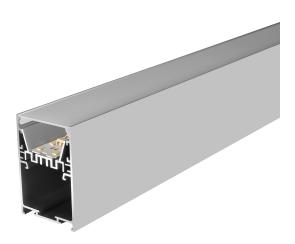

## **VB-ALP5075-3M**

Vibe's Series of Aluminium Profiles use high quality 6063-T5 aircraft Aluminium and environmentally friendly PMMA (polymethyl methacrylate) or PC (polycarbonate) covers, producing an elegant appearance with excellent heat dissipation. Please note: Required end caps, mounting clips and LED Strip Lighting sold separately under code VB-ALP-ACC & VBLST.

## **Specifications**

| SKU           | VB-ALP5075-3M                                                                                                                                         |
|---------------|-------------------------------------------------------------------------------------------------------------------------------------------------------|
| EAN           | 9340994022932                                                                                                                                         |
| IP rating     | 20                                                                                                                                                    |
| Trim colour   | Silver                                                                                                                                                |
| Length        | 3000 mm                                                                                                                                               |
| Width         | 50 mm                                                                                                                                                 |
| Height        | 75 mm                                                                                                                                                 |
| Warranty      | 3 Years                                                                                                                                               |
| Mounting type | Surface, Suspended                                                                                                                                    |
| Material      | Aluminum                                                                                                                                              |
| Accessories   | 2x End Caps, Inner Clips, Metal<br>Mounting Clip, Safety Cord,<br>Black Diffuser, Blanking Plate,<br>90° Connector, 180° Connector,<br>Suspension Kit |
| Diffuser      | Opal                                                                                                                                                  |
| Weatherproof  | Non-weatherproof                                                                                                                                      |