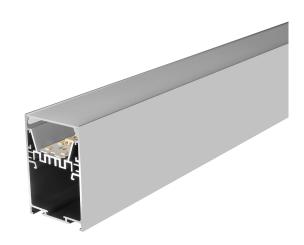

## **VB-ALP5075-3M**

Vibe's Series of Aluminium Profiles use high quality 6063-T5 aircraft Aluminium and environmentally friendly PMMA (polymethyl methacrylate) or PC (polycarbonate) covers, producing an elegant appearance with excellent heat dissipation. Please note: Required end caps, mounting clips and LED Strip Lighting sold separately under code VB-ALP-ACC & VBLST.

## **Specifications**

| SKU           | VB-ALP5075-3M                                                                                                                                         |
|---------------|-------------------------------------------------------------------------------------------------------------------------------------------------------|
| EAN           | 9340994022932                                                                                                                                         |
| IP rating     | 20                                                                                                                                                    |
| Trim colour   | Silver                                                                                                                                                |
| Length        | 3000 mm                                                                                                                                               |
| Width         | 50 mm                                                                                                                                                 |
| Height        | 75 mm                                                                                                                                                 |
| Warranty      | 3 Years                                                                                                                                               |
| Mounting type | Surface, Suspended                                                                                                                                    |
| Material      | Aluminum                                                                                                                                              |
| Accessories   | 2x End Caps, Inner Clips, Metal<br>Mounting Clip, Safety Cord,<br>Black Diffuser, Blanking Plate,<br>90° Connector, 180° Connector,<br>Suspension Kit |
| Diffuser      | Opal                                                                                                                                                  |
| Weatherproof  | Non-weatherproof                                                                                                                                      |