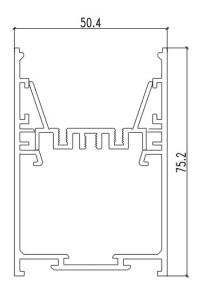

## **Specifications**

| SKU           | VB-ALP5075-3M                                                                                                                                         |
|---------------|-------------------------------------------------------------------------------------------------------------------------------------------------------|
| EAN           | 9340994022932                                                                                                                                         |
| IP rating     | 20                                                                                                                                                    |
| Trim colour   | Silver                                                                                                                                                |
| Length        | 3000 mm                                                                                                                                               |
| Width         | 50 mm                                                                                                                                                 |
| Height        | 75 mm                                                                                                                                                 |
| Warranty      | 3 Years                                                                                                                                               |
| Mounting type | Surface, Suspended                                                                                                                                    |
| Material      | Aluminum                                                                                                                                              |
| Accessories   | 2x End Caps, Inner Clips, Metal<br>Mounting Clip, Safety Cord,<br>Black Diffuser, Blanking Plate,<br>90° Connector, 180° Connector,<br>Suspension Kit |
| Diffuser      | Opal                                                                                                                                                  |
| Weatherproof  | Non-weatherproof                                                                                                                                      |

## **Dimensional Drawings**

Photometric information available upon request.