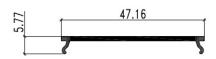

## **Specifications**

| SKU           | VB-ALP5075-3M                                                                                                                                         |
|---------------|-------------------------------------------------------------------------------------------------------------------------------------------------------|
| EAN           | 9340994022932                                                                                                                                         |
| IP rating     | 20                                                                                                                                                    |
| Trim colour   | Silver                                                                                                                                                |
| Length        | 3000 mm                                                                                                                                               |
| Width         | 50 mm                                                                                                                                                 |
| Height        | 75 mm                                                                                                                                                 |
| Warranty      | 3 Years                                                                                                                                               |
| Mounting type | Surface, Suspended                                                                                                                                    |
| Material      | Aluminum                                                                                                                                              |
| Accessories   | 2x End Caps, Inner Clips, Metal<br>Mounting Clip, Safety Cord,<br>Black Diffuser, Blanking Plate,<br>90° Connector, 180° Connector,<br>Suspension Kit |
| Diffuser      | Opal                                                                                                                                                  |
| Weatherproof  | Non-weatherproof                                                                                                                                      |

## **Dimensional Drawings**

Photometric information available upon request.