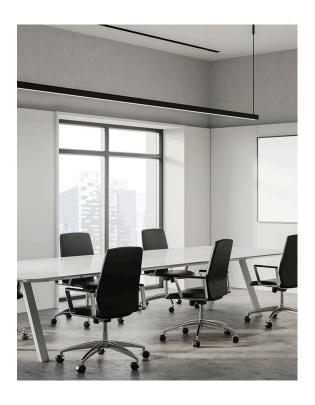

## **Features & Benefits**

- Applicable Max Power: <44W/M
- Surface mounted extrusions are the perfect answer when the design doesn't allow or doesn't warrant a recessed profile & in many cases you will find a recessed profile has a surface mount "twin brother" in both size & shape.
- Suspended Extrusions look great over any kitchen bench, reception desk or bar top etc and make any retail shop display look stylish and modern.
- Prolong the life of your LED strip lights by dissipating the heat generated during operation
- Perfect for seamless continuous linear lighting
- Most (not all) are supplied in 1m, 2m & 3m lengths & can also be customised upon request.
- PC/PMMA Opal Diffuser All available as standard Anodised Aluminium colour
- \* Some models/sizes available in Black & White
- \*\* Custom colour also available on request