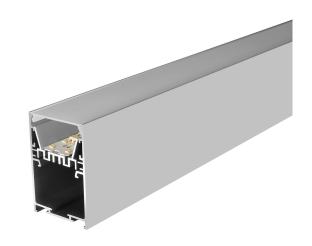

## **VB-ALP5075-3M-WH**

Vibe's Series of Aluminium Profiles use high quality 6063-T5 aircraft Aluminium and environmentally friendly PMMA (polymethyl methacrylate) or PC (polycarbonate) covers, producing an elegant appearance with excellent heat dissipation. Please note: Required end caps, mounting clips and LED Strip Lighting sold separately under code VB-ALP-ACC & VBLST.

## **Specifications**

| SKU           | VB-ALP5075-3M-WH                                                                                                                                      |
|---------------|-------------------------------------------------------------------------------------------------------------------------------------------------------|
| EAN           | 9340994025537                                                                                                                                         |
| IP rating     | 20                                                                                                                                                    |
| Trim colour   | White                                                                                                                                                 |
| Length        | 3000 mm                                                                                                                                               |
| Width         | 50 mm                                                                                                                                                 |
| Height        | 75 mm                                                                                                                                                 |
| Mounting type | Surface, Suspended                                                                                                                                    |
| Accessories   | 2x End Caps, Inner Clips, Metal<br>Mounting Clip, Safety Cord,<br>Black Diffuser, Blanking Plate,<br>90° Connector, 180° Connector,<br>Suspension Kit |
| Weatherproof  | Non-weatherproof                                                                                                                                      |

## **Dimensional Drawings**