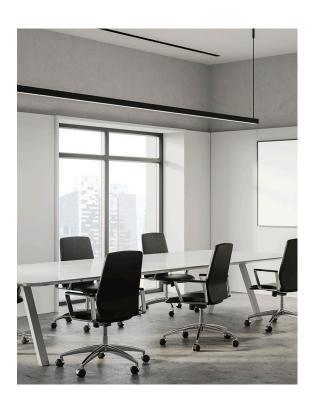

## **Features & Benefits**

- Applicable Max Power: <44W/M
- Surface mounted extrusions are the perfect answer when the design doesn't allow or doesn't warrant a recessed profile & in many cases you will find a recessed profile has a surface mount "twin brother" in both size & shape.
- Suspended Extrusions look great over any kitchen bench, reception desk or bar top etc and make any retail shop display look stylish and modern.
- Prolong the life of your LED strip lights by dissipating the heat generated during operation
- Perfect for seamless continuous linear lighting
- Most (not all) are supplied in 1m, 2m & 3m lengths & can also be customised upon request.
- PC/PMMA Opal Diffuser All available as standard Anodised Aluminium colour
- \* Some models/sizes available in Black & White
- \*\* Custom colour also available on request