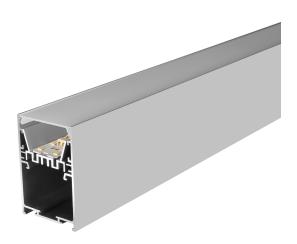

## **VB-ALP5075-3M-WH**

Vibe's Series of Aluminium Profiles use high quality 6063-T5 aircraft Aluminium and environmentally friendly PMMA (polymethyl methacrylate) or PC (polycarbonate) covers, producing an elegant appearance with excellent heat dissipation. Please note: Required end caps, mounting clips and LED Strip Lighting sold separately under code VB-ALP-ACC & VBLST.

## **Specifications**

| SKU           | VB-ALP5075-3M-WH                                                                                                                                      |
|---------------|-------------------------------------------------------------------------------------------------------------------------------------------------------|
| EAN           | 9340994025537                                                                                                                                         |
| IP rating     | 20                                                                                                                                                    |
| Trim colour   | White                                                                                                                                                 |
| Length        | 3000 mm                                                                                                                                               |
| Width         | 50 mm                                                                                                                                                 |
| Height        | 75 mm                                                                                                                                                 |
| Mounting type | Surface, Suspended                                                                                                                                    |
| Accessories   | 2x End Caps, Inner Clips, Metal<br>Mounting Clip, Safety Cord,<br>Black Diffuser, Blanking Plate,<br>90° Connector, 180° Connector,<br>Suspension Kit |
| Weatherproof  | Non-weatherproof                                                                                                                                      |

## **Dimensional Drawings**