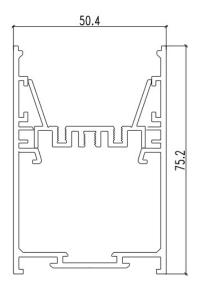

## **Specifications**

| SKU           | VB-ALP5075-3M-WH                                                                                                                                      |
|---------------|-------------------------------------------------------------------------------------------------------------------------------------------------------|
| EAN           | 9340994025537                                                                                                                                         |
| IP rating     | 20                                                                                                                                                    |
| Trim colour   | White                                                                                                                                                 |
| Length        | 3000 mm                                                                                                                                               |
| Width         | 50 mm                                                                                                                                                 |
| Height        | 75 mm                                                                                                                                                 |
| Mounting type | Surface, Suspended                                                                                                                                    |
| Accessories   | 2x End Caps, Inner Clips, Metal<br>Mounting Clip, Safety Cord,<br>Black Diffuser, Blanking Plate,<br>90° Connector, 180° Connector,<br>Suspension Kit |
| Weatherproof  | Non-weatherproof                                                                                                                                      |

## **Dimensional Drawings**