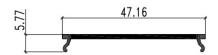

## **Specifications**

| SKU           | VB-ALP5075-3M-BLK                                                                                                                                     |
|---------------|-------------------------------------------------------------------------------------------------------------------------------------------------------|
| EAN           | 9340994025568                                                                                                                                         |
| IP rating     | 20                                                                                                                                                    |
| Trim colour   | Black                                                                                                                                                 |
| Length        | 3000 mm                                                                                                                                               |
| Width         | 50 mm                                                                                                                                                 |
| Height        | 75 mm                                                                                                                                                 |
| Mounting type | Surface, Suspended                                                                                                                                    |
| Accessories   | 2x End Caps, Inner Clips, Metal<br>Mounting Clip, Safety Cord,<br>Black Diffuser, Blanking Plate,<br>90° Connector, 180° Connector,<br>Suspension Kit |
| Weatherproof  | Non-weatherproof                                                                                                                                      |

## **Dimensional Drawings**