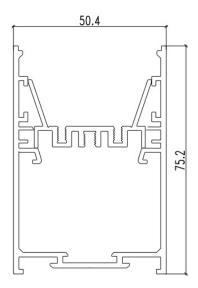

## **Specifications**

| SKU           | VB-ALP5075-3M-BLK                                                                                                                                     |
|---------------|-------------------------------------------------------------------------------------------------------------------------------------------------------|
| EAN           | 9340994025568                                                                                                                                         |
| IP rating     | 20                                                                                                                                                    |
| Trim colour   | Black                                                                                                                                                 |
| Length        | 3000 mm                                                                                                                                               |
| Width         | 50 mm                                                                                                                                                 |
| Height        | 75 mm                                                                                                                                                 |
| Mounting type | Surface, Suspended                                                                                                                                    |
| Accessories   | 2x End Caps, Inner Clips, Metal<br>Mounting Clip, Safety Cord,<br>Black Diffuser, Blanking Plate,<br>90° Connector, 180° Connector,<br>Suspension Kit |
| Weatherproof  | Non-weatherproof                                                                                                                                      |

## **Dimensional Drawings**