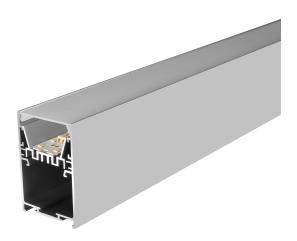

## VB-ALP5075-3M-BLK

Vibe's Series of Aluminium Profiles use high quality 6063-T5 aircraft Aluminium and environmentally friendly PMMA (polymethyl methacrylate) or PC (polycarbonate) covers, producing an elegant appearance with excellent heat dissipation. Please note: Required end caps, mounting clips and LED Strip Lighting sold separately under code VB-ALP-ACC & VBLST.

## **Features & Benefits**

- Applicable Max Power: <44W/M
- Surface mounted extrusions are the perfect answer when the design doesn't allow or doesn't warrant a recessed profile & in many cases you will find a recessed profile has a surface mount "twin brother" in both size & shape.
- Suspended Extrusions look great over any kitchen bench, reception desk or bar top etc and make any retail shop display look stylish and modern.
- Prolong the life of your LED strip lights by dissipating the heat generated during operation
- Perfect for seamless continuous linear lighting
- $\bullet$  Most (not all) are supplied in 1m, 2m & 3m lengths & can also be customised upon request.
- PC/PMMA Opal Diffuser All available as standard Anodised Aluminium colour
- \* Some models/sizes available in Black & White
- \*\* Custom colour also available on request

## **Specifications**

| SKU           | VB-ALP5075-3M-BLK                                                                                                                                     |
|---------------|-------------------------------------------------------------------------------------------------------------------------------------------------------|
| EAN           | 9340994025568                                                                                                                                         |
| IP rating     | 20                                                                                                                                                    |
| Trim colour   | Black                                                                                                                                                 |
| Length        | 3000 mm                                                                                                                                               |
| Width         | 50 mm                                                                                                                                                 |
| Height        | 75 mm                                                                                                                                                 |
| Mounting type | Surface, Suspended                                                                                                                                    |
| Accessories   | 2x End Caps, Inner Clips, Metal<br>Mounting Clip, Safety Cord,<br>Black Diffuser, Blanking Plate,<br>90° Connector, 180° Connector,<br>Suspension Kit |
| Weatherproof  | Non-weatherproof                                                                                                                                      |

## **Dimensional Drawings**