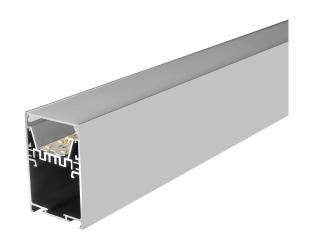

## VB-ALP5075-3M-BLK

Vibe's Series of Aluminium Profiles use high quality 6063-T5 aircraft Aluminium and environmentally friendly PMMA (polymethyl methacrylate) or PC (polycarbonate) covers, producing an elegant appearance with excellent heat dissipation. Please note: Required end caps, mounting clips and LED Strip Lighting sold separately under code VB-ALP-ACC & VBLST.

## **Features & Benefits**

- Applicable Max Power: <44W/M
- Surface mounted extrusions are the perfect answer when the design doesn't allow or doesn't warrant a recessed profile & in many cases you will find a recessed profile has a surface mount "twin brother" in both size & shape.
- Suspended Extrusions look great over any kitchen bench, reception desk or bar top etc and make any retail shop display look stylish and modern.
- Prolong the life of your LED strip lights by dissipating the heat generated during operation
- Perfect for seamless continuous linear lighting
- $\bullet$  Most (not all) are supplied in 1m, 2m & 3m lengths & can also be customised upon request.
- PC/PMMA Opal Diffuser All available as standard Anodised Aluminium colour
- \* Some models/sizes available in Black & White
- \*\* Custom colour also available on request

## **Specifications**

| SKU           | VB-ALP5075-3M-BLK                                                                                                                                     |
|---------------|-------------------------------------------------------------------------------------------------------------------------------------------------------|
| EAN           | 9340994025568                                                                                                                                         |
| IP rating     | 20                                                                                                                                                    |
| Trim colour   | Black                                                                                                                                                 |
| Length        | 3000 mm                                                                                                                                               |
| Width         | 50 mm                                                                                                                                                 |
| Height        | 75 mm                                                                                                                                                 |
| Mounting type | Surface, Suspended                                                                                                                                    |
| Accessories   | 2x End Caps, Inner Clips, Metal<br>Mounting Clip, Safety Cord,<br>Black Diffuser, Blanking Plate,<br>90° Connector, 180° Connector,<br>Suspension Kit |
| Weatherproof  | Non-weatherproof                                                                                                                                      |

## **Dimensional Drawings**