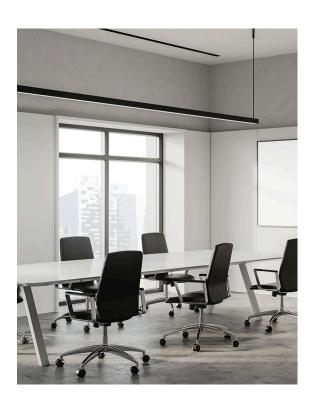

## **Features & Benefits**

- Applicable Max Power: <44W/M
- Surface mounted extrusions are the perfect answer when the design doesn't allow or doesn't warrant a recessed profile & in many cases you will find a recessed profile has a surface mount "twin brother" in both size & shape.
- Suspended Extrusions look great over any kitchen bench, reception desk or bar top etc and make any retail shop display look stylish and modern.
- Prolong the life of your LED strip lights by dissipating the heat generated during operation
- Perfect for seamless continuous linear lighting
- $\bullet$  Most (not all) are supplied in 1m, 2m & 3m lengths & can also be customised upon request.
- PC/PMMA Opal Diffuser All available as standard Anodised Aluminium colour
- \* Some models/sizes available in Black & White
- \*\* Custom colour also available on request