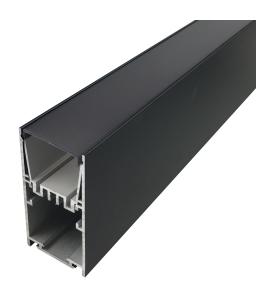

## VB-ALP5075-2M-BLK

Vibe's Series of Aluminium Profiles use high quality 6063-T5 aircraft Aluminium and environmentally friendly PMMA (polymethyl methacrylate) or PC (polycarbonate) covers, producing an elegant appearance with excellent heat dissipation. Please note: Required end caps, mounting clips and LED Strip Lighting sold separately under code VB-ALP-ACC & VBLST.

## **Specifications**

| SKU           | VB-ALP5075-2M-BLK                                                                                                                                   |
|---------------|-----------------------------------------------------------------------------------------------------------------------------------------------------|
| EAN           | 9340994022925                                                                                                                                       |
| IP rating     | 20                                                                                                                                                  |
| Trim colour   | Black                                                                                                                                               |
| Length        | 2000 mm                                                                                                                                             |
| Width         | 50 mm                                                                                                                                               |
| Height        | 75 mm                                                                                                                                               |
| Warranty      | 3 Years                                                                                                                                             |
| Mounting type | Surface, Suspended                                                                                                                                  |
| Material      | Aluminum                                                                                                                                            |
| Accessories   | 2x End Caps, Inner Clips, Metal<br>Mounting Clip, Safety Cord,<br>Black Diffuser, Blanking Plate,<br>90 Connector, 180 Connector,<br>Suspension Kit |
| Diffuser      | Opal                                                                                                                                                |
| Weatherproof  | Non-weatherproof                                                                                                                                    |