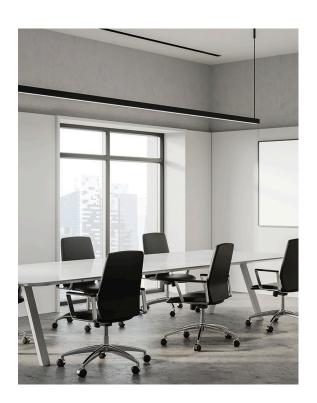

## **Features & Benefits**

- Applicable Max Power: <44W/M
- Surface mounted extrusions are the perfect answer when the design doesn't allow or doesn't warrant a recessed profile & in many cases you will find a recessed profile has a surface mount "twin brother" in both size & shape.
- Suspended Extrusions look great over any kitchen bench, reception desk or bar top etc and make any retail shop display look stylish and modern.
- Prolong the life of your LED strip lights by dissipating the heat generated during operation
- Perfect for seamless continuous linear lighting
- Most (not all) are supplied in 1m, 2m & 3m lengths & can also be customised upon request.
- PC/PMMA Opal Diffuser All available as standard Anodised Aluminium colour
- \* Some models/sizes available in Black & White
- \*\* Custom colour also available on request