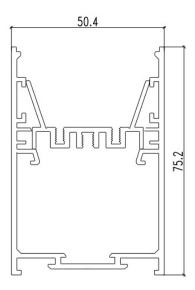

## **Specifications**

| SKU           | VB-ALP5075-2M-BLK                                                                                                                                   |
|---------------|-----------------------------------------------------------------------------------------------------------------------------------------------------|
| EAN           | 9340994022925                                                                                                                                       |
| IP rating     | 20                                                                                                                                                  |
| Trim colour   | Black                                                                                                                                               |
| Length        | 2000 mm                                                                                                                                             |
| Width         | 50 mm                                                                                                                                               |
| Height        | 75 mm                                                                                                                                               |
| Warranty      | 3 Years                                                                                                                                             |
| Mounting type | Surface, Suspended                                                                                                                                  |
| Material      | Aluminum                                                                                                                                            |
| Accessories   | 2x End Caps, Inner Clips, Metal<br>Mounting Clip, Safety Cord,<br>Black Diffuser, Blanking Plate,<br>90 Connector, 180 Connector,<br>Suspension Kit |
| Diffuser      | Opal                                                                                                                                                |
| Weatherproof  | Non-weatherproof                                                                                                                                    |

## **Dimensional Drawings**

Photometric information available upon request.