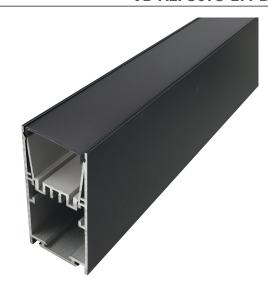

## VB-ALP5075-2M-BLK

Vibe's Series of Aluminium Profiles use high quality 6063-T5 aircraft Aluminium and environmentally friendly PMMA (polymethyl methacrylate) or PC (polycarbonate) covers, producing an elegant appearance with excellent heat dissipation. Please note: Required end caps, mounting clips and LED Strip Lighting sold separately under code VB-ALP-ACC & VBLST.

## **Specifications**

| SKU           | VB-ALP5075-2M-BLK                                                                                                                                   |
|---------------|-----------------------------------------------------------------------------------------------------------------------------------------------------|
| EAN           | 9340994022925                                                                                                                                       |
| IP rating     | 20                                                                                                                                                  |
| Trim colour   | Black                                                                                                                                               |
| Length        | 2000 mm                                                                                                                                             |
| Width         | 50 mm                                                                                                                                               |
| Height        | 75 mm                                                                                                                                               |
| Warranty      | 3 Years                                                                                                                                             |
| Mounting type | Surface, Suspended                                                                                                                                  |
| Material      | Aluminum                                                                                                                                            |
| Accessories   | 2x End Caps, Inner Clips, Metal<br>Mounting Clip, Safety Cord,<br>Black Diffuser, Blanking Plate,<br>90 Connector, 180 Connector,<br>Suspension Kit |
| Diffuser      | Opal                                                                                                                                                |
| Weatherproof  | Non-weatherproof                                                                                                                                    |