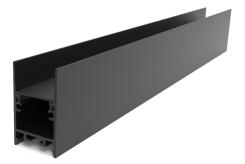

## VB-ALP3551-2M-BLK

Vibe's Series of Aluminium Profiles use high quality 6063-T5 aircraft Aluminium and environmentally friendly PMMA (polymethyl methacrylate) or PC (polycarbonate) covers, producing an elegant appearance with excellent heat dissipation. Please note: Required end caps, mounting clips and LED Strip Lighting sold separately under code VB-ALP-ACC & VBLST.

## Specifications

| SKU           | VB-ALP3551-2M-BLK                              |
|---------------|------------------------------------------------|
| EAN           | 9340994023953                                  |
| IP rating     | 20                                             |
| Trim colour   | Black                                          |
| Length        | 2000 mm                                        |
| Width         | 35 mm                                          |
| Height        | 51 mm                                          |
| Warranty      | 3 Years                                        |
| Mounting type | Surface                                        |
| Material      | Aluminum                                       |
| Accessories   | 2x End Caps, Mounting Clips,<br>Suspension Kit |
| Diffuser      | Frosted                                        |
| Wiring method | Hardwire                                       |