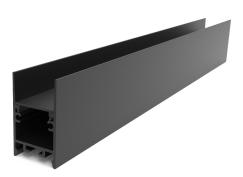

## VB-ALP3551-2M-BLK

Vibe's Series of Aluminium Profiles use high quality 6063-T5 aircraft Aluminium and environmentally friendly PMMA (polymethyl methacrylate) or PC (polycarbonate) covers, producing an elegant appearance with excellent heat dissipation. Please note: Required end caps, mounting clips and LED Strip Lighting sold separately under code VB-ALP-ACC & VBLST.

## Specifications

| SKU           | VB-ALP3551-2M-BLK                              |
|---------------|------------------------------------------------|
| EAN           | 9340994023953                                  |
| IP rating     | 20                                             |
| Trim colour   | Black                                          |
| Length        | 2000 mm                                        |
| Width         | 35 mm                                          |
| Height        | 51 mm                                          |
| Warranty      | 3 Years                                        |
| Mounting type | Surface                                        |
| Material      | Aluminum                                       |
| Accessories   | 2x End Caps, Mounting Clips,<br>Suspension Kit |
| Diffuser      | Frosted                                        |
| Wiring method | Hardwire                                       |