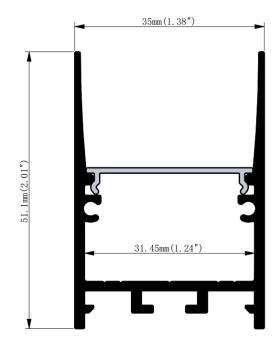

## **Dimensional Drawings**

Photometric information available upon request.

## Specifications

| SKU           | VB-ALP3551-2M-BLK                              |
|---------------|------------------------------------------------|
| EAN           | 9340994023953                                  |
| IP rating     | 20                                             |
| Trim colour   | Black                                          |
| Length        | 2000 mm                                        |
| Width         | 35 mm                                          |
| Height        | 51 mm                                          |
| Warranty      | 3 Years                                        |
| Mounting type | Surface                                        |
| Material      | Aluminum                                       |
| Accessories   | 2x End Caps, Mounting Clips,<br>Suspension Kit |
| Diffuser      | Frosted                                        |
| Wiring method | Hardwire                                       |