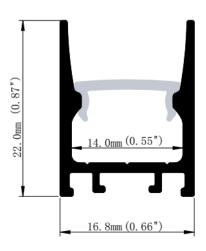

## **Dimensional Drawings**

## **Specifications**

| SKU           | VB-ALP1722-2M-BLK                                 |
|---------------|---------------------------------------------------|
| EAN           | 9340994023922                                     |
| IP rating     | 20                                                |
| Trim colour   | Black                                             |
| Length        | 2000 mm                                           |
| Width         | 22 mm                                             |
| Height        | 22 mm                                             |
| Warranty      | 3 Years                                           |
| Mounting type | Surface                                           |
| Material      | Aluminum                                          |
| Accessories   | 2x End Caps, Mounting Clips &<br>Mounting Magnets |
| Wiring method | Hardwire                                          |
| Weatherproof  | Non-weatherproof                                  |