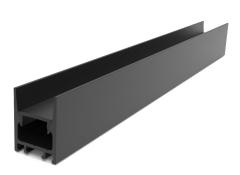

## VB-ALP1722-2M-BLK

Aluminium Profile PMMA Opal Matte Diff 2M/PC Black

## **Specifications**

| SKU           | VB-ALP1722-2M-BLK                                 |
|---------------|---------------------------------------------------|
| EAN           | 9340994023922                                     |
| IP rating     | 20                                                |
| Trim colour   | Black                                             |
| Length        | 2000 mm                                           |
| Width         | 22 mm                                             |
| Height        | 22 mm                                             |
| Warranty      | 3 Years                                           |
| Mounting type | Surface                                           |
| Material      | Aluminum                                          |
| Accessories   | 2x End Caps, Mounting Clips &<br>Mounting Magnets |
| Wiring method | Hardwire                                          |
| Weatherproof  | Non-weatherproof                                  |