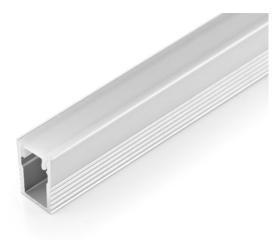

# Vibe Surface Mounted ALU PROFILE with PC COVER 2M

## VB-ALP116-2M

Vibe's Series of Aluminium Profiles use high quality 6063-T5 aircraft Aluminium and environmentally friendly PMMA (polymethyl methacrylate) or PC (polycarbonate) covers, producing an elegant appearance with excellent heat dissipation. Please note: Required end caps, mounting clips and LED Strip Lighting sold separately under code VB-ALP-ACC & VBLST.

## **Features & Benefits**

- Applicable Max Power: <12W P/M.
- Surface mounted extrusions are the perfect answer when the design doesn't allow or doesn't warrant a recessed profile & in many cases you will find a recessed profile has a surface mount "twin brother" in both size & shape.
- Suspended Extrusions look great over any kitchen bench, reception desk or bar top etc and make any retail shop display look stylish and modern.
- Prolong the life of your LED strip lights by dissipating the heat generated during operation
- Perfect for seamless continuous linear lighting
- Most (not all) are supplied in 1m, 2m & 3m lengths & can also be customised upon request.
- PC/PMMA Opal Diffuser All available as standard Anodised Aluminium colour
- \* Some models/sizes available in Black & White
- \*\* Custom colour also available on request