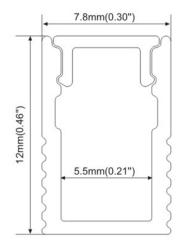

### **Dimensional Drawings**

Photometric information available upon request.

## **Specifications**

| SKU                 | VB-ALP116-2M                          |
|---------------------|---------------------------------------|
| EAN                 | 9340994018157                         |
| IP rating           | 20                                    |
| Length              | 2000 mm                               |
| Width               | 8 mm                                  |
| Height              | 12 mm                                 |
| Mounting type       | Surface                               |
| Material            | Aluminium Body with PC Opal<br>Cover  |
| Accessories         | 2 x End Caps, Metal Mounting<br>Clips |
| Diffuser            | Opal                                  |
| Weatherproof        | Non-weatherproof                      |
| Working temperature | Maximum 15w/m                         |