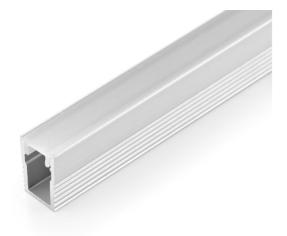

# Vibe Surface Mounted ALU PROFILE with PC COVER 2M

### VB-ALP116-2M

## **Features & Benefits**

- Applicable Max Power: <12W P/M.
- Surface mounted extrusions are the perfect answer when the design doesn't allow or doesn't warrant a recessed profile & in many cases you will find a recessed profile has a surface mount "twin brother" in both size & shape.
- Suspended Extrusions look great over any kitchen bench, reception desk or bar top etc and make any retail shop display look stylish and modern.
- Prolong the life of your LED strip lights by dissipating the heat generated during operation
- Perfect for seamless continuous linear lighting
- Most (not all) are supplied in 1m, 2m & 3m lengths & can also be customised upon request.
- PC/PMMA Opal Diffuser All available as standard Anodised Aluminium colour
- \* Some models/sizes available in Black & White
- \*\* Custom colour also available on request