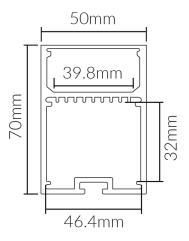

## **Dimensional Drawings**

# **Specifications**

| SKU           | VB-ALP052-3M  |
|---------------|---------------|
| EAN           | 9340994016849 |
| Length        | 3000 mm       |
| Width         | 50 mm         |
| Height        | 70 mm         |
| Mounting type | Suspended     |
| Material      | Aluminium     |