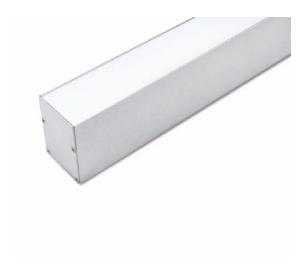

## 052 Series - 1M

## **VB-ALP052-1M**

Vibe's Series of Aluminium Profiles use high quality 6063-T5 aircraft Aluminium and environmentally friendly PMMA (polymethyl methacrylate) or PC (polycarbonate) covers, producing an elegant appearance with excellent heat dissipation. Please note: Required end caps, mounting clips and LED Strip Lighting sold separately under code VB-ALP-ACC & VBLST.

## **Specifications**

| SKU           | VB-ALP052-1M  |
|---------------|---------------|
| EAN           | 9340994403755 |
| IP rating     | 20            |
| Length        | 1000 mm       |
| Width         | 50 mm         |
| Height        | 70 mm         |
| Mounting type | Suspended     |
| Material      | Aluminium     |
| Diffuser      | Opal          |