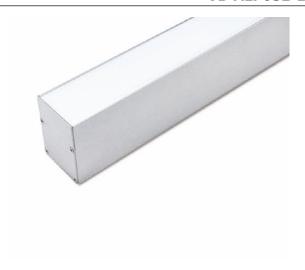

## 052 Series - 1M

## **VB-ALP052-1M**

Vibe's Series of Aluminium Profiles use high quality 6063-T5 aircraft Aluminium and environmentally friendly PMMA (polymethyl methacrylate) or PC (polycarbonate) covers, producing an elegant appearance with excellent heat dissipation. Please note: Required end caps, mounting clips and LED Strip Lighting sold separately under code VB-ALP-ACC & VBLST.

## **Specifications**

| SKU           | VB-ALP052-1M  |
|---------------|---------------|
| EAN           | 9340994403755 |
| IP rating     | 20            |
| Length        | 1000 mm       |
| Width         | 50 mm         |
| Height        | 70 mm         |
| Mounting type | Suspended     |
| Material      | Aluminium     |
| Diffuser      | Opal          |