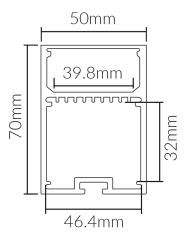

## **Specifications**

| SKU           | VB-ALP052-1M  |
|---------------|---------------|
| EAN           | 9340994403755 |
| IP rating     | 20            |
| Length        | 1000 mm       |
| Width         | 50 mm         |
| Height        | 70 mm         |
| Mounting type | Suspended     |
| Material      | Aluminium     |
| Diffuser      | Opal          |

Photometric information available upon request.

**Dimensional Drawings** 