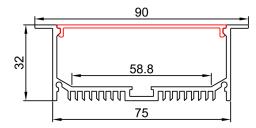

**Dimensional Drawings** 

Photometric information available upon request.

### **Specifications**

| SKU           | VB-ALP047-3M                                  |
|---------------|-----------------------------------------------|
| EAN           | 9340994028897                                 |
| IP rating     | 20                                            |
| Length        | 3000 mm                                       |
| Width         | 90 mm                                         |
| Height        | 35 mm                                         |
| Mounting type | Recessed                                      |
| Material      | Aluminium Body with PC Opal<br>Matte Diffuser |
| Accessories   | 2 x End Caps, Metal recess clips              |
| Diffuser      | Opal                                          |
| Weatherproof  | Non-weatherproof                              |