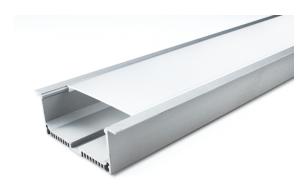

# Vibe Recessed Aluminium Profile w/PC Opal Matte Diffuser -3M/PCS

#### **VB-ALP047-3M**

Vibe's Series of Aluminium Profiles use high quality 6063-T5 aircraft Aluminium and environmentally friendly PMMA (polymethyl methacrylate) or PC (polycarbonate) covers, producing an elegant appearance with excellent heat dissipation. Please note: Required end caps, mounting clips and LED Strip Lighting sold separately under code VB-ALP-ACC & VBLST.