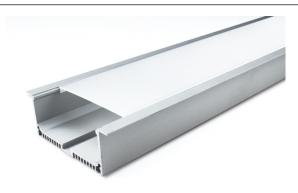

## Vibe Recessed Aluminium Profile w/PC Opal Matte Diffuser -3M/PCS

### **VB-ALP047-3M**