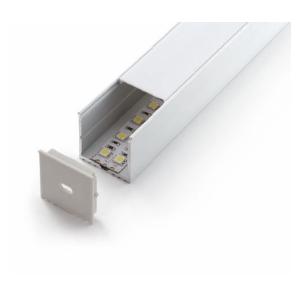

## 018 Series - 2M

## **VB-ALP018-2M**

Vibe's Series of Aluminium Profiles use high quality 6063-T5 aircraft Aluminium and environmentally friendly PMMA (polymethyl methacrylate) or PC (polycarbonate) covers, providing an elegant appearance and excellent heat dissipation. Equipped with a PMMA Opal Diffuser the profile light range has a large variety of shapes and lengths to suit any lighting challenge. Extrusion only, required end caps, light strips and mounting clips sold separately under code VB-ALP-ACC & VBLST.

## **Specifications**

| SKU           | VB-ALP018-2M                                         |
|---------------|------------------------------------------------------|
| EAN           | 9340994403434                                        |
| IP rating     | 20                                                   |
| Length        | 2000 mm                                              |
| Height        | 35 mm                                                |
| Mounting type | Surface                                              |
| Material      | Aluminium                                            |
| Accessories   | 2x End Caps, Metal Mounting<br>Clip & Suspension Kit |
| Diffuser      | Opal                                                 |
| Weatherproof  | Non-weatherproof                                     |