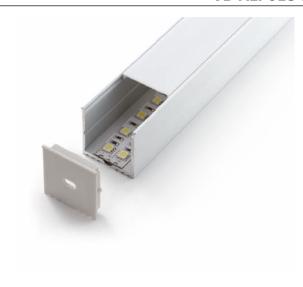

## 018 Series - 2M

## **VB-ALP018-2M**

Vibe's Series of Aluminium Profiles use high quality 6063-T5 aircraft Aluminium and environmentally friendly PMMA (polymethyl methacrylate) or PC (polycarbonate) covers, providing an elegant appearance and excellent heat dissipation. Equipped with a PMMA Opal Diffuser the profile light range has a large variety of shapes and lengths to suit any lighting challenge. Extrusion only, required end caps, light strips and mounting clips sold separately under code VB-ALP-ACC & VBLST.

## **Specifications**

| SKU           | VB-ALP018-2M                                         |
|---------------|------------------------------------------------------|
| EAN           | 9340994403434                                        |
| IP rating     | 20                                                   |
| Length        | 2000 mm                                              |
| Height        | 35 mm                                                |
| Mounting type | Surface                                              |
| Material      | Aluminium                                            |
| Accessories   | 2x End Caps, Metal Mounting<br>Clip & Suspension Kit |
| Diffuser      | Opal                                                 |
| Weatherproof  | Non-weatherproof                                     |