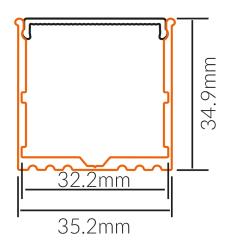

## **Specifications**

| SKU           | VB-ALP018-2M                                         |
|---------------|------------------------------------------------------|
| EAN           | 9340994403434                                        |
| IP rating     | 20                                                   |
| Length        | 2000 mm                                              |
| Height        | 35 mm                                                |
| Mounting type | Surface                                              |
| Material      | Aluminium                                            |
| Accessories   | 2x End Caps, Metal Mounting<br>Clip & Suspension Kit |
| Diffuser      | Opal                                                 |
| Weatherproof  | Non-weatherproof                                     |

**Dimensional Drawings** 

Photometric information available upon request.