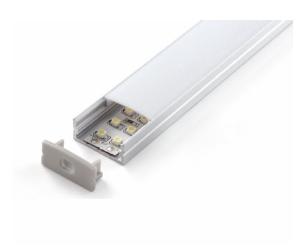

## **VB-ALP014-1M**

Vibe's Series of Aluminum Profiles use high quality 6063-T5 aircraft Aluminum and environmentally friendly PMMA (polymethyl methacrylate) or PC (polycarbonate) covers, producing an elegant appearance with excellent heat dissipation. Please note: Required end caps, mounting clips and LED Strip Lighting sold separately under code VB-ALP-ACC & VBLST.

## **Specifications**

| SKU           | VB-ALP014-1M                           |
|---------------|----------------------------------------|
| EAN           | 9340994403359                          |
| IP rating     | 20                                     |
| Length        | 1000 mm                                |
| Height        | 10 mm                                  |
| Mounting type | Surface                                |
| Material      | Aluminium                              |
| Accessories   | 2 x End Caps & Metal Mounting<br>Clips |
| Diffuser      | Opal                                   |
| Weatherproof  | Non-weatherproof                       |