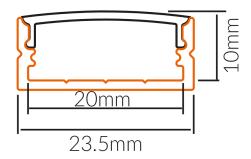

- \*\* Custom colour also available on request

## **Specifications**

| SKU           | VB-ALP014-1M                           |
|---------------|----------------------------------------|
| EAN           | 9340994403359                          |
| IP rating     | 20                                     |
| Length        | 1000 mm                                |
| Height        | 10 mm                                  |
| Mounting type | Surface                                |
| Material      | Aluminium                              |
| Accessories   | 2 x End Caps & Metal Mounting<br>Clips |
| Diffuser      | Opal                                   |
| Weatherproof  | Non-weatherproof                       |



**Dimensional Drawings** 

Photometric information available upon request.