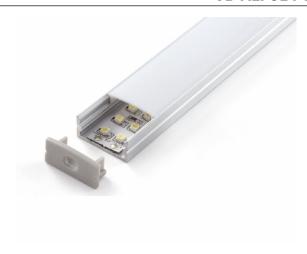

## **VB-ALP014-1M**

Vibe's Series of Aluminum Profiles use high quality 6063-T5 aircraft Aluminum and environmentally friendly PMMA (polymethyl methacrylate) or PC (polycarbonate) covers, producing an elegant appearance with excellent heat dissipation. Please note: Required end caps, mounting clips and LED Strip Lighting sold separately under code VB-ALP-ACC & VBLST.

## **Specifications**

| SKU           | VB-ALP014-1M                           |
|---------------|----------------------------------------|
| EAN           | 9340994403359                          |
| IP rating     | 20                                     |
| Length        | 1000 mm                                |
| Height        | 10 mm                                  |
| Mounting type | Surface                                |
| Material      | Aluminium                              |
| Accessories   | 2 x End Caps & Metal Mounting<br>Clips |
| Diffuser      | Opal                                   |
| Weatherproof  | Non-weatherproof                       |