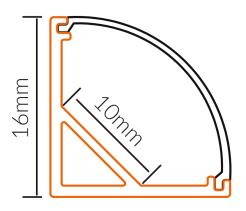

## **Specifications**

| SKU           | VB-ALP006-2M                                                            |
|---------------|-------------------------------------------------------------------------|
| EAN           | 9340994403205                                                           |
| IP rating     | 20                                                                      |
| Length        | 2000 mm                                                                 |
| Height        | 16 mm                                                                   |
| Mounting type | Surface                                                                 |
| Material      | Aluminium                                                               |
| Accessories   | 2x End Caps, 2 x Plastic<br>Mounting Clips, 2 x Metal<br>Mounting Clips |
| Diffuser      | Opal                                                                    |
| Weatherproof  | Non-weatherproof                                                        |

**Dimensional Drawings** 

Photometric information available upon request.