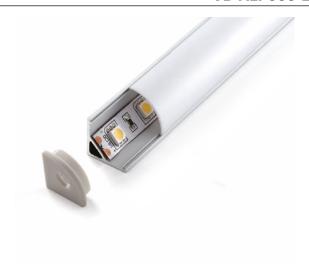

## VB-ALP006-2M

Vibe's Series of Aluminium Profiles use high quality 6063-T5 aircraft Aluminium and environmentally friendly PMMA (polymethyl methacrylate) or PC (polycarbonate) covers, producing an elegant appearance with excellent heat dissipation. Please note: Required end caps, mounting clips and LED Strip Lighting sold separately under code VB-ALP-ACC & VBLST.

## **Specifications**

| SKU           | VB-ALP006-2M                                                            |
|---------------|-------------------------------------------------------------------------|
| EAN           | 9340994403205                                                           |
| IP rating     | 20                                                                      |
| Length        | 2000 mm                                                                 |
| Height        | 16 mm                                                                   |
| Mounting type | Surface                                                                 |
| Material      | Aluminium                                                               |
| Accessories   | 2x End Caps, 2 x Plastic<br>Mounting Clips, 2 x Metal<br>Mounting Clips |
| Diffuser      | Opal                                                                    |
| Weatherproof  | Non-weatherproof                                                        |