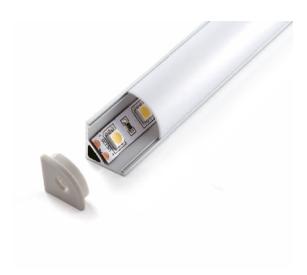

## VB-ALP006-2M

Vibe's Series of Aluminium Profiles use high quality 6063-T5 aircraft Aluminium and environmentally friendly PMMA (polymethyl methacrylate) or PC (polycarbonate) covers, producing an elegant appearance with excellent heat dissipation. Please note: Required end caps, mounting clips and LED Strip Lighting sold separately under code VB-ALP-ACC & VBLST.

## **Specifications**

| SKU           | VB-ALP006-2M                                                            |
|---------------|-------------------------------------------------------------------------|
| EAN           | 9340994403205                                                           |
| IP rating     | 20                                                                      |
| Length        | 2000 mm                                                                 |
| Height        | 16 mm                                                                   |
| Mounting type | Surface                                                                 |
| Material      | Aluminium                                                               |
| Accessories   | 2x End Caps, 2 x Plastic<br>Mounting Clips, 2 x Metal<br>Mounting Clips |
| Diffuser      | Opal                                                                    |
| Weatherproof  | Non-weatherproof                                                        |