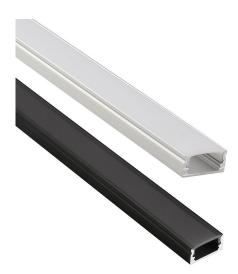

### VB-ALP002-R-3M

Vibe's Series of Aluminium Profiles use high quality 6063-T5 aircraft Aluminium and environmentally friendly PMMA (polymethyl methacrylate) or PC (polycarbonate) covers, producing an elegant appearance with excellent heat dissipation. Please note: Required end caps, mounting clips and LED Strip Lighting sold separately under code VB-ALP-ACC & VBLST.

### **Features & Benefits**

• Applicable Max Power: <18W P/M.

• Surface mounted extrusions are the perfect answer when the design doesn't allow or doesn't warrant a recessed profile & in many cases you will find a recessed profile has a surface mount "twin brother" in both size & shape.

- \* Some models/sizes available in Black & White
- \*\* Custom colour also available on request

www.vibelighting.com.au

### **Specifications**

| SKU           | VB-ALP002-R-3M                                                    |
|---------------|-------------------------------------------------------------------|
| EAN           | 9340994407753                                                     |
| IP rating     | 20                                                                |
| Trim colour   | Opal Matte                                                        |
| Length        | 3000 mm                                                           |
| Height        | 8 mm                                                              |
| Mounting type | Surface, Suspended                                                |
| Material      | Aluminium                                                         |
| Accessories   | 2 x End Caps, Plastic Mounting<br>Clips, Rotatable Mounting Clip. |
| Diffuser      | Opal                                                              |
| Weatherproof  | Non-weatherproof                                                  |