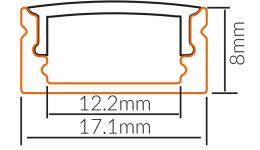

### **Specifications**

| SKU           | VB-ALP002-R-3M                                                    |
|---------------|-------------------------------------------------------------------|
| EAN           | 9340994407753                                                     |
| IP rating     | 20                                                                |
| Trim colour   | Opal Matte                                                        |
| Length        | 3000 mm                                                           |
| Height        | 8 mm                                                              |
| Mounting type | Surface, Suspended                                                |
| Material      | Aluminium                                                         |
| Accessories   | 2 x End Caps, Plastic Mounting<br>Clips, Rotatable Mounting Clip. |
| Diffuser      | Opal                                                              |
| Weatherproof  | Non-weatherproof                                                  |

**Dimensional Drawings** 

Photometric information available upon request.