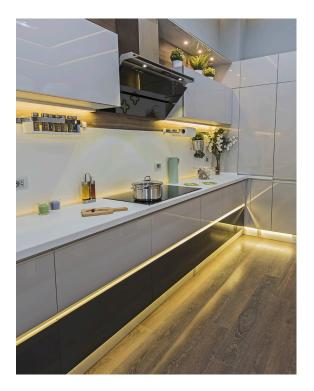

• Suspended Extrusions look great over any kitchen bench, reception desk or bar top etc and make any retail shop display look stylish and modern.

• Prolong the life of your LED strip lights by dissipating the heat generated during operation

• Perfect for seamless continuous linear lighting

• Most (not all) are supplied in 1m, 2m & 3m lengths & can also be customised upon request.

• PC/PMMA Opal Diffuser • All available as standard Anodised Aluminium colour