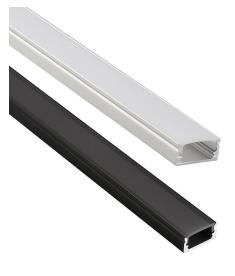

### VB-ALP002-R-3M

Vibe's Series of Aluminium Profiles use high quality 6063-T5 aircraft Aluminium and environmentally friendly PMMA (polymethyl methacrylate) or PC (polycarbonate) covers, producing an elegant appearance with excellent heat dissipation. Please note: Required end caps, mounting clips and LED Strip Lighting sold separately under code VB-ALP-ACC & VBLST.

### **Features & Benefits**

• Applicable Max Power: <18W P/M.

• Surface mounted extrusions are the perfect answer when the design doesn't allow or doesn't warrant a recessed profile & in many cases you will find a recessed profile has a surface mount "twin brother" in both size & shape.

- \* Some models/sizes available in Black & White
- \*\* Custom colour also available on request

www.vibelighting.com.au

### **Specifications**

| SKU           | VB-ALP002-R-3M                                                    |
|---------------|-------------------------------------------------------------------|
| EAN           | 9340994407753                                                     |
| IP rating     | 20                                                                |
| Trim colour   | Opal Matte                                                        |
| Length        | 3000 mm                                                           |
| Height        | 8 mm                                                              |
| Mounting type | Surface, Suspended                                                |
| Material      | Aluminium                                                         |
| Accessories   | 2 x End Caps, Plastic Mounting<br>Clips, Rotatable Mounting Clip. |
| Diffuser      | Opal                                                              |
| Weatherproof  | Non-weatherproof                                                  |