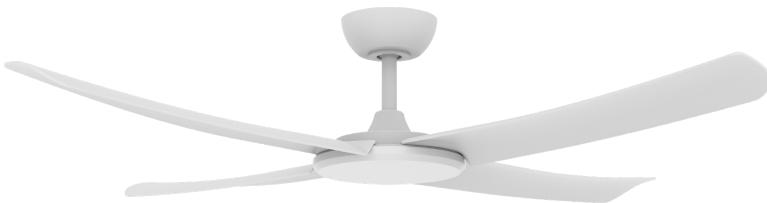

# FLA56BK

FlatJET DC 56" (142cm) Black motor with Black polymer blades

# FLA56MW

FlatJET DC 56" (142cm) Matte White motor with Matte White polymer blades