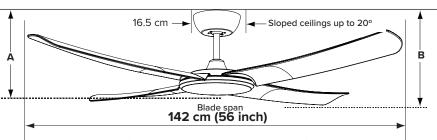

th indoor and outdoor cooling. Maintain your decor style from your living room through to your alfresco dining area.







| Fan Speed (H:6/M:3/L:1)<br>(Revolutions Per Minute)     | 160 / 100 / 50 RPM         |  |
|---------------------------------------------------------|----------------------------|--|
| Energy usage (H:6/M:3/L:1)<br>(Watts)                   | 42 W / 13 W / 4 W          |  |
| Airflow volume (H:6/M:3/L:1)<br>(Cubic metres per hour) | 14,940 / 9,337 / 4,668 CMH |  |
| Efficiency (H:6/M:3/L:1)<br>(CMH / W)                   | 356 / 718 / 1,167 CMH / W  |  |

The Fan Performance Indicator is a guide to show customer's how much air the fan moves as well as how the airflow "feels" when you stand underneath. This is a guide only. Refer to our website for more information.



A: 30 cm CEILING TO BOTTOM OF MOTOR **B: 29 cm** CEILING TO BOTTOM OF BLADES



# FLA56BK

FlatJET DC 56" (142cm) Black motor with Black polymer blades



# FLA56MW

FlatJET DC 56" (142cm) Matte White motor with Matte White polymer blades

## Remote Control

The FlatJET DC ceiling fan includes a stylish 6 speed remote control as standard. The receiver control module has been rated for 255V usage for increased durability and reliability to better handle real-world Australian grid voltage fluctuations.

- Enjoy 6 speed settings for your ceiling fan
- Forward and reverse function for year-round comfort
- Convenient fan off timer function built in



| Downrods    | 90 cm (36") | 180 cm (72") |
|-------------|-------------|--------------|
| Black       | DRT-36BL    | DRT-72BL     |
| Matte