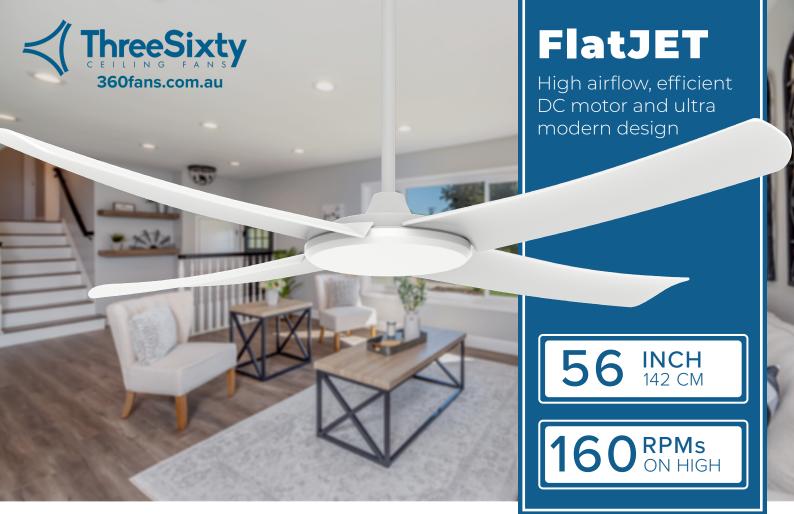

## MODERN AND SLEEK DESIGN

The super thin profile motor design contrasts impressively with the aerodynamic polymer blades to make a stylish statement in any contemporary decor.

## HIGH PERFORMANCE COOLING

Carefully engineered with a high performance motor and aerodynamic polymer blades, the FlatJET provides exceptional airflow.

## DC MOTOR TECHNOLOGY

The high performance DC motor takes energy efficiency to the extreme, using only 42W on high and as little as 4W on low so you stay cool for less.