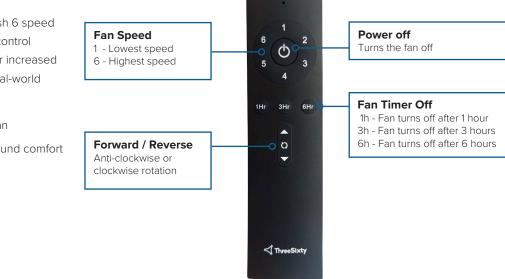

## Remote Control

The FlatJET DC ceiling fan includes a stylish 6 speed remote control as standard. The receiver control module has been rated for 255V usage for increased durability and reliability to better handle real-world Australian grid voltage fluctuations.

- Enjoy 6 speed settings for your ceiling fan
- Forward and reverse function for year-round comfort
- Convenient fan off timer function built in

| Downrods    | 90 cm (36") | 180 cm (72") |
|-------------|-------------|--------------|
| Black       | DRT-36BL    | DRT-72BL     |
| Matte White | DRT-36MW    | DRT-72MW     |