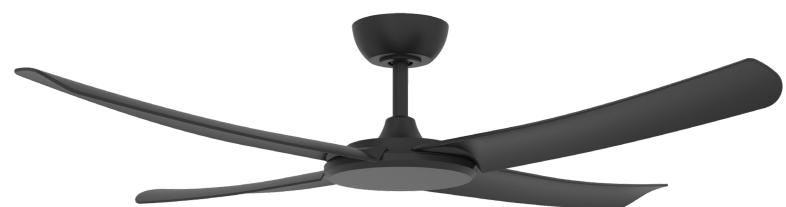

hrough to your alfresco dining area.







| Fan Speed (H:6/M:3/L:1)<br>(Revolutions Per Minute)     | 160 / 100 / 50 RPM         |  |
|---------------------------------------------------------|----------------------------|--|
| Energy usage (H:6/M:3/L:1)<br>(Watts)                   | 42 W / 13 W / 4 W          |  |
| Airflow volume (H:6/M:3/L:1)<br>(Cubic metres per hour) | 14,940 / 9,337 / 4,668 CMH |  |
| Efficiency (H:6/M:3/L:1)<br>(CMH / W)                   | 356 / 718 / 1,167 CMH / W  |  |

The Fan Performance Indicator is a guide to show customer's how much air the fan moves as well as how the airflow "feels" when you stand underneath. This is a guide only. Refer to our website for more information.



A: 30 cm CEILING TO BOTTOM OF MOTOR **B: 29 cm** CEILING TO BOTTOM OF BLADES



# FLA56BK

FlatJET DC 56" (142cm) Black motor with Black polymer blades



# FLA56MW

FlatJET DC 56" (142cm) Matte White motor with Matte White polymer blades

## Remote Control

The FlatJET DC ceiling fan includes a stylish 6 speed remote control as standard. The receiver control module has been rated for 255V usage for increased durability and reliability to better handle real-world Australian grid voltage fluctuations.

- Enjoy 6 speed settings for your ceiling fan
- Forward and reverse function for year-round comfort
- Convenient fan off timer function built in



| Downrods    | 90 cm (36") | 180 cm (72") |
|-------------|-------------|--------------|
| Black       | DRT-36BL    | DRT-72BL     |
| Matte White | DRT-36MW    | DRT-72MW     |