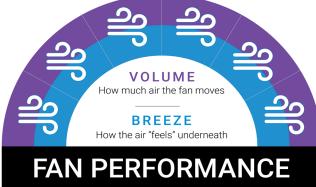

The Fan Performance Indicator is a guide to show customer's how much air the fan moves as well as how the airflow "feels" when you stand underneath. This is a guide only. Refer to our website for more information.