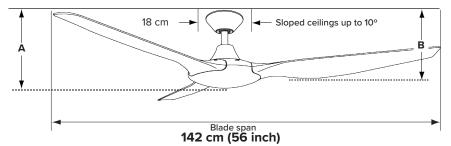

both indoor and outdoor cooling. So you can maintain your decor style from your living room through to your alfresco dining area.



| Fan Speed (H:6/M:3/L:1)<br>(Revolutions Per Minute)  | 225 / 170 / 90 RPM          |  |
|------------------------------------------------------|-----------------------------|--|
| Energy usage (H:6/M:3/L:1)<br>(Watts)                | 40 W / 18 W / 6 W           |  |
| Airflow volume (H:6/M:3/L:1) (Cubic metres per hour) | 13,934 / 10,527 / 5,573 CMH |  |
| Efficiency (H:6/M:3/L:1)<br>(CMH / W)                | 348 / 585 / 929 CMH / W     |  |

The Fan Performance Indicator is a guide to show customer's how much air the fan moves as well as how the airflow "feels" when you stand underneath. This is a guide only. Refer to our website for more information.







A: 32 cm

B: 29 cm

CEILING TO BOTTOM OF MOTOR

CEILING TO BOTTOM OF BLADES



### Remote Control

The Delta DC ceiling fan includes a stylish 6 speed remote control as standard. The receiver control module has been rated for 255V usage for increased durability and reliability to better handle real-world Australian grid voltage fluctuations.

- Enjoy 6 speed settings for your ceiling fan
- Forward and reverse function for year-round comfort
- · Convenient fan off timer function built in

**Blank buttons:** These buttons will be utilised in a future iteration of the Delta DC ceiling fan.



| Downrods          | 90 cm (36") | 180 cm (72") |
|-------------------|-------------|--------------|
| Black             | DRL-36BL    | DRL-72BL     |
| Matte White       | DRL-36MW    | DRL-72MW