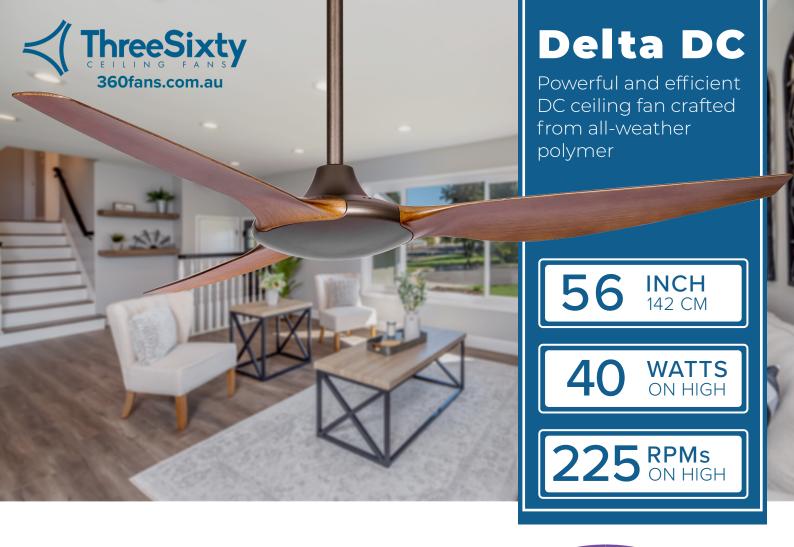

### MODERN AND SLEEK DESIGN

Ultra slim and ultra sleek modern design crafted from allweather polymer for a long-lasting and weather-resistant cooling solution.

## HIGH PERFORMANCE COOLING

Carefully engineered with a high performance motor and aerodynamic polymer blades, the Delta provides exceptional airflow and cooling.

### ALL-WEATHER POLYMER DESIGN

Both the motor cover and blades have been carefully crafted from polymer (a high-grade plastic) to better resist the elements, while the blades are easy to clean as well as being safer and quieter than metal blades.

### DC MOTOR TECHNOLOGY

The high performance DC motor takes energy efficiency to the extreme, using only 40W on high and as little as 6W on low so you stay cool for less.