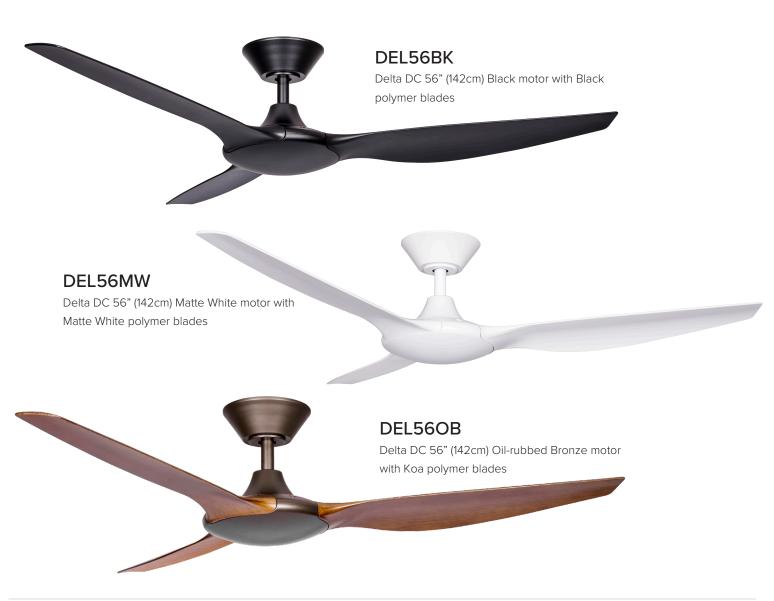

ving room through to your alfresco dining area.



| Fan Speed (H:6/M:3/L:1)<br>(Revolutions Per Minute)  | 225 / 170 / 90 RPM          |  |
|------------------------------------------------------|-----------------------------|--|
| Energy usage (H:6/M:3/L:1)<br>(Watts)                | 40 W / 18 W / 6 W           |  |
| Airflow volume (H:6/M:3/L:1) (Cubic metres per hour) | 13,934 / 10,527 / 5,573 CMH |  |
| Efficiency (H:6/M:3/L:1)<br>(CMH / W)                | 348 / 585 / 929 CMH / W     |  |

The Fan Performance Indicator is a guide to show customer's how much air the fan moves as well as how the airflow "feels" when you stand underneath. This is a guide only. Refer to our website for more information.







A: 32 cm

B: 29 cm

CEILING TO BOTTOM OF MOTOR

CEILING TO BOTTOM OF BLADES



### Remote Control

The Delta DC ceiling fan includes a stylish 6 speed remote control as standard. The receiver control module has been rated for 255V usage for increased durability and reliability to better handle real-world Australian grid voltage fluctuations.

- Enjoy 6 speed settings for your ceiling fan
- Forward and reverse function for year-round comfort
- · Convenient fan off timer function built in

**Blank buttons:** These buttons will be utilised in a future iteration of the Delta DC ceiling fan.



| Downrods          | 90 cm (36") | 180 cm (72") |
|-------------------|-------------|--------------|
| Black             | DRL-36BL    | DRL-72BL     |
| Matte White       | DRL-36MW    | DRL-72MW     |
| Oil-rubbed Bronze | DRL-36OB    | DRL-72OB     |