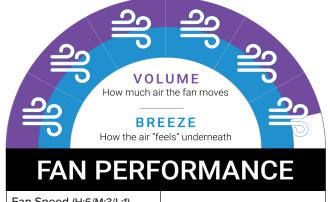

| Fan Speed (H:6/M:3/L:1)<br>(Revolutions Per Minute)  | 225 / 170 / 90 RPM          |  |
|------------------------------------------------------|-----------------------------|--|
| Energy usage (H:6/M:3/L:1)<br>(Watts)                | 40 W / 18 W / 6 W           |  |
| Airflow volume (H:6/M:3/L:1) (Cubic metres per hour) | 13,934 / 10,527 / 5,573 CMH |  |
| Efficiency (H:6/M:3/L:1)<br>(CMH / W)                | 348 / 585 / 929 CMH / W     |  |

The Fan Performance Indicator is a guide to show customer's how much air the fan moves as well as how the airflow "feels" when you stand underneath. This is a guide only. Refer to our website for more information.