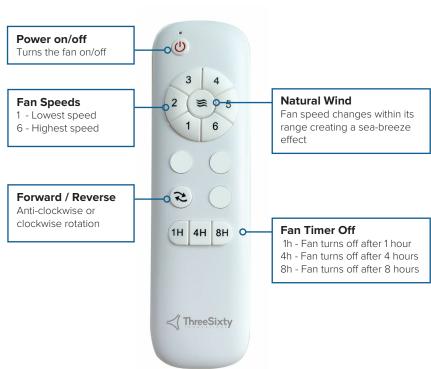

### Remote Control

The Delta DC ceiling fan includes a stylish 6 speed remote control as standard. The receiver control module has been rated for 255V usage for increased durability and reliability to better handle real-world Australian grid voltage fluctuations.

- Enjoy 6 speed settings for your ceiling fan
- Forward and reverse function for year-round comfort
- · Convenient fan off timer function built in

**Blank buttons:** These buttons will be utilised in a future iteration of the Delta DC ceiling fan.