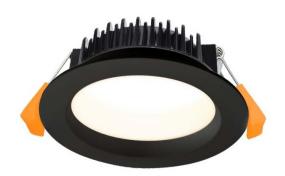

## 13W SMD DOWNLIGHT (DL1362-BK)

## **Product Features**

- C-Bus compatible
- Adopt anti-glare diffuser
- Commercial grade quality and design
- Made with LM-80 certified SMD LED chips
- Long life-span with low power consumption
- Incl. separate driver and Australian standard plug