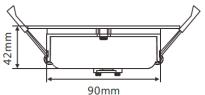

## **Technical Specification**

| Model          | DL1362-BK-WW        | DL1362-BK-NW    | DL1362-BK-CW |
|----------------|---------------------|-----------------|--------------|
| Watts          |                     | 13W             |              |
| Input Voltage  |                     | AC 240V 50/60Hz |              |
| LED Chip       |                     | SMD LED         |              |
| Colour Temp.   | 3000K               | 4000K           | 6000K        |
| Lumens Output  | 900lm               | 950lm           | 1000lm       |
| CRI            |                     | Ra>80           |              |
| Beam Angle     |                     | 120°            |              |
| Size           |                     | D108 * H42mm    |              |
| Cutout         | D90mm               |                 |              |
| IP Grade       | IP 44               |                 |              |
| Dimmable       | Yes (Triac Dimming) |                 |              |
| Dimming Range  | 3~100%              |                 |              |
| Housing Colour |                     | Black           |              |
| 1              |                     | D               | Ø108mm       |