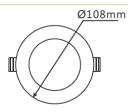

## **Technical Specification**

| Model          | DL1362-BK-WW        | DL1362-BK-NW    | DL1362-BK-CW |
|----------------|---------------------|-----------------|--------------|
| Watts          |                     | 13W             |              |
| Input Voltage  |                     | AC 240V 50/60Hz |              |
| LED Chip       |                     | SMD LED         |              |
| Colour Temp.   | 3000K               | 4000K           | 6000K        |
| Lumens Output  | 900lm               | 950lm           | 1000lm       |
| CRI            |                     | Ra>80           |              |
| Beam Angle     |                     | 120°            |              |
| Size           |                     | D108 * H42mm    |              |
| Cutout         | D90mm               |                 |              |
| IP Grade       | IP 44               |                 |              |
| Dimmable       | Yes (Triac Dimming) |                 |              |
| Dimming Range  | 3~100%              |                 |              |
| Housing Colour |                     | Black           |              |
| 1              |                     | D               | Ø108mm       |