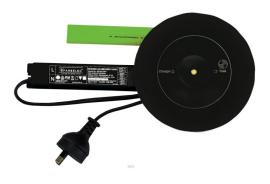

## LED EMERGENCY LIGHT (3001)BLK

## **Product Features**

- Recessed spitfire LED emergency light
- Non-maintained operation
- In accordance with AS2293.3 & IEC 60598-2-22
- Made with LM-80 certified LED chips
- Long life-span with low power consumption
- With flex and Australian standard plug

## **Technical Specification**

| Model          | SP-3001-BK                   |
|----------------|------------------------------|
| Watts          | ЗW                           |
| Input Voltage  | AC 220-240V 50/60Hz          |
| Battery Type   | 4.8V Ni-MH 1800mAh           |
| Case Material  | Flame Retardant (V-0)        |
| Colour Temp.   | Cool White 6000K             |
| Charging Time  | 24 Hrs                       |
| Duration Time  | 3 Hrs                        |
| Lumens Output  | 140lm                        |
| Size           | D140 * H20mm (Cutout: D70mm) |
| IP Grade       | IP 20                        |
| Beam Angle     | 160°                         |
| Work Mode      | Non-maintained               |
| Test Mode      | Manual Test                  |
| Classification | C0:D25 C90:25                |
| Housing Colour | Black                        |
|                | 152 J <sup>20</sup> J        |