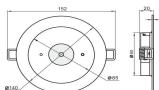

## **Technical Specification**

| Model          | SP-3001-BK                   |
|----------------|------------------------------|
| Watts          | ЗW                           |
| Input Voltage  | AC 220-240V 50/60Hz          |
| Battery Type   | 4.8V Ni-MH 1800mAh           |
| Case Material  | Flame Retardant (V-0)        |
| Colour Temp.   | Cool White 6000K             |
| Charging Time  | 24 Hrs                       |
| Duration Time  | 3 Hrs                        |
| Lumens Output  | 140lm                        |
| Size           | D140 * H20mm (Cutout: D70mm) |
| IP Grade       | IP 20                        |
| Beam Angle     | 160°                         |
| Work Mode      | Non-maintained               |
| Test Mode      | Manual Test                  |
| Classification | C0:D25 C90:25                |
| Housing Colour | Black                        |
|                | 152 J <sup>20</sup> J        |