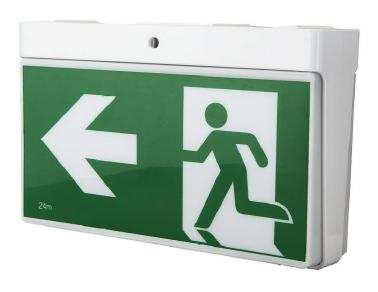

## **SURFACE MOUNT LED EXIT 24M**

The SP-2001 is designed as a surface mount emergency exit light allowing 2hours minimum lighting after power cut.

4pcs PVC stickers are included.

Usage: widely used in modern hotels, shops and other public places, security evacuation and guide.