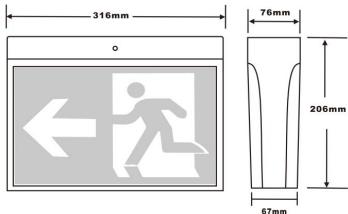

## **SURFACE MOUNT LED EXIT 24M**

The SP-2001 is designed as a surface mount emergency exit light allowing 2hours minimum lighting after power cut.

4pcs PVC stickers are included.

Usage: widely used in modern hotels, shops and other public places, security evacuation and guide.