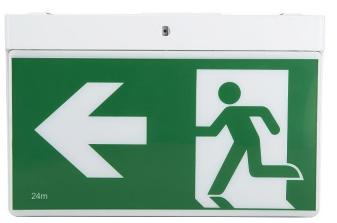

## **SURFACE MOUNT LED EXIT 24M**

The SP-2001 is designed as a surface mount emergency exit light allowing 2hours minimum lighting after power cut.

4pcs PVC stickers are included.

Usage: widely used in modern hotels, shops and other public places, security evacuation and guide.