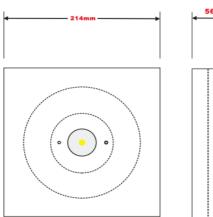

## SURFACE MOUNT LED EMERGENCY LIGHT

SP-3002 is designed as a compact non-maintain surface mount LED emergency light allowing 2 hours minimum lighting after mains failure.

Usage: widely used in modern hotels, shops and other public places, security evacuation and guide.