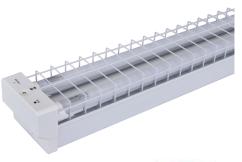

## LED EMERGENCY 4FT BATTEN - WIRE GUARD

## **Product Features**

- LED emergency wire-guard batten
- 1.2m
- Maintained operation
- In accordance with AS2293.3 & IEC 60598-2-22
- Long life-span with low power consumption