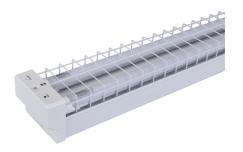

## LED EMERGENCY 2FT BATTEN - WIRE GUARD

## **Product Features**

- LED emergency wire-guard batten
- 0.6m
- Maintained operation
- In accordance with AS2293.3 & IEC 60598-2-22
- Long life-span with low power consumption

| Model              | SP-210WG-EM                 |
|--------------------|-----------------------------|
| Input Voltage      | 220-240AC; 50/60Hz          |
| Battery            | 4.8V 1800mAh NI-MH          |
| Charge time        | 24 hours                    |
| Discharge time     | 2 hours                     |
| Operating Temp     | 0°C~40°C                    |
| Material           | Flame retardant (V-0)+Metal |
| AC Stage LED Power | 2*9W LED Tube               |
| DC Stage LED Power | DC wattage:1.7W             |
| Classification     | C0:D25,C90:D25              |
|                    |                             |