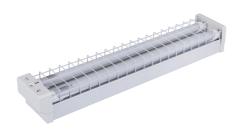

## LED EMERGENCY 2FT BATTEN - WIRE GUARD

## **Product Features**

- LED emergency wire-guard batten
- 0.6m
- Maintained operation
- In accordance with AS2293.3 & IEC 60598-2-22
- Long life-span with low power consumption

| Model              | SP-210WG-EM                 |
|--------------------|-----------------------------|
| Input Voltage      | 220-240AC; 50/60Hz          |
| Battery            | 4.8V 1800mAh NI-MH          |
| Charge time        | 24 hours                    |
| Discharge time     | 2 hours                     |
| Operating Temp     | 0°C~40°C                    |
| Material           | Flame retardant (V-0)+Metal |
| AC Stage LED Power | 2*9W LED Tube               |
| DC Stage LED Power | DC wattage:1.7W             |
| Classification     | C0:D25,C90:D25              |
|                    |                             |