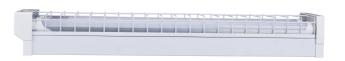

## LED EMERGENCY 2FT BATTEN - WIRE GUARD

## **Product Features**

- LED emergency wire-guard batten
- 0.6m
- Maintained operation
- In accordance with AS2293.3 & IEC 60598-2-22
- Long life-span with low power consumption

| Model              | SP-210WG-EM                 |
|--------------------|-----------------------------|
| Input Voltage      | 220-240AC; 50/60Hz          |
| Battery            | 4.8V 1800mAh NI-MH          |
| Charge time        | 24 hours                    |
| Discharge time     | 2 hours                     |
| Operating Temp     | 0°C~40°C                    |
| Material           | Flame retardant (V-0)+Metal |
| AC Stage LED Power | 2*9W LED Tube               |
| DC Stage LED Power | DC wattage:1.7W             |
| Classification     | C0:D25,C90:D25              |
|                    |                             |