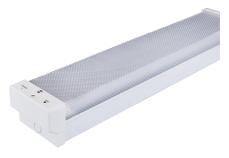

## LED EMERGENCY 4FT BATTEN - DIFFUSED

## **Product Features**

- LED emergency diffused batten
- 1.2m
- Maintained operation
- In accordance with AS2293.3 & IEC 60598-2-22
- Long life-span with low power consumption