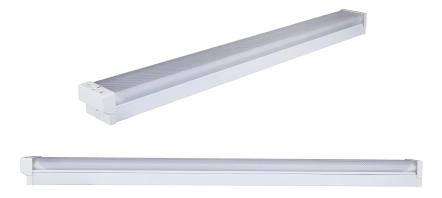

## LED EMERGENCY 4FT BATTEN - DIFFUSED

## **Product Features**

- LED emergency diffused batten
- 1.2m
- Maintained operation
- In accordance with AS2293.3 & IEC 60598-2-22
- Long life-span with low power consumption