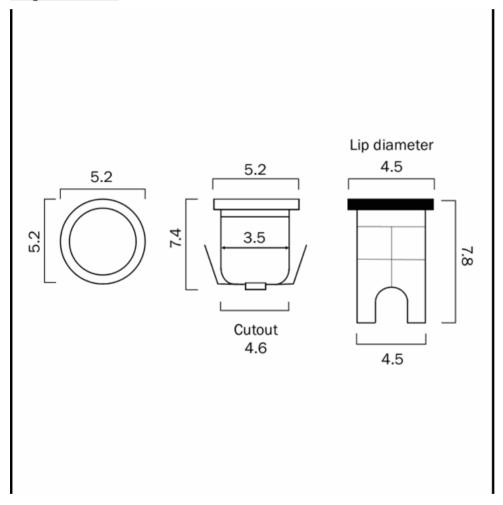

#### Size

Fixture Diameter (cm) 5.2 Fixture Height (cm) 8.2

#### **Image -dimensions**

All representations within this document are subject to copyright.ELECTRICAL INSTALLATIONS MUST BE PERFORMED BY A QUALIFIED ELECTRICAL CONTRACTOR AND INSTALLED IN ACCORDANCE WITH AS/NZS 3000.