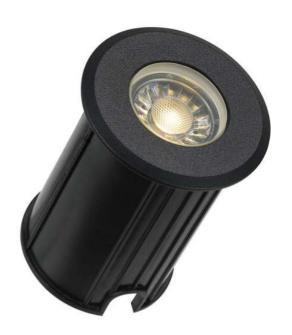

#### LUC.G3-BK83-826 9329501054253

The LUC G series is a recessed inground LED luminaire.

The modern design is small and discreet but bright and can therefore optimally illuminate and set the scene for walkways, gardens, and terraces. Directed the light upwards to create an atmospheric highlight on walls or sculptures. It blends flush into the ground and is simple, functional, and available in 3 sizes.

With an operating voltage of 8~26 volt and a water-protected rating of IP65, it is a versatile and safe lighting solution for outdoor areas. Other fixtures in the LUC series can be combined to form a complete outdoor space solution.

#### Size

Fixture Diameter (cm) 5.2 Fixture Height (cm) 8.2