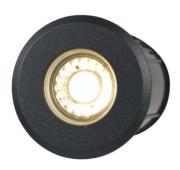

#### LUC.G3-BK83-826 9329501054253

The LUC G series is a recessed inground LED luminaire.

The modern design is small and discreet but bright and can therefore optimally illuminate and set the scene for walkways, gardens, and terraces. Directed the light upwards to create an atmospheric highlight on walls or sculptures. It blends flush into the ground and is simple, functional, and available in 3 sizes.

#### Color / Material

Fixture Color 1 Black (BK)

Diffuser Colour Clear

Diffuser Material Glass

#### Size

Fixture Diameter (cm) 5.2 Fixture Height (cm) 8.2