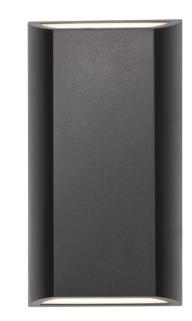

## DESCRIPTION

The Bloc exterior series is designed for the project market as an all round utility luminaire. Constructed of Poly Carb it offers years of service life and is suitable for almost any environment. The light source is a switchable SMD offering a selection of warm white, natural white or cool white temperature. Your lighting choice will make a great impact by creating a welcoming atmosphere and adding character to your home's architecture.

| FEATURES<br>Item Name | BLOC EX8-BK3C          | BLOC EX8-SL3C                           |
|-----------------------|------------------------|-----------------------------------------|
| Colour                | BLACK                  | SILVER                                  |
| Material              | Polycarbonate and PMMA |                                         |
|                       | .,                     |                                         |
| Series                | Exterior               |                                         |
| Barcode               | 9329501054048          | 9329501054055                           |
|                       |                        |                                         |
| DIMENSIONS            |                        |                                         |
| Diameter              | 113                    |                                         |
| Height                | 220                    |                                         |
| Projection            | 51                     |                                         |
| Cut out               | Surface mount          |                                         |
| Back Plate            |                        |                                         |
| LIGHT SOURCE          |                        |                                         |
| Туре                  | SMD LED                |                                         |
| Watt                  | 8 WATT                 |                                         |
| Dimmable              | NO                     |                                         |
| Voltage               | 240                    |                                         |
| Sensor                | NO                     |                                         |
| Lumen                 | 570                    |                                         |
| Beam Angle            | 100                    |                                         |
| Lux                   |                        | -                                       |
| UGR                   |                        |                                         |
| CCT                   | SWITCHABLE             |                                         |
| Color render          | >82                    |                                         |
| Power factor          |                        |                                         |
|                       |                        |                                         |
|                       |                        | MADDANITY - 2 years limited replacement |