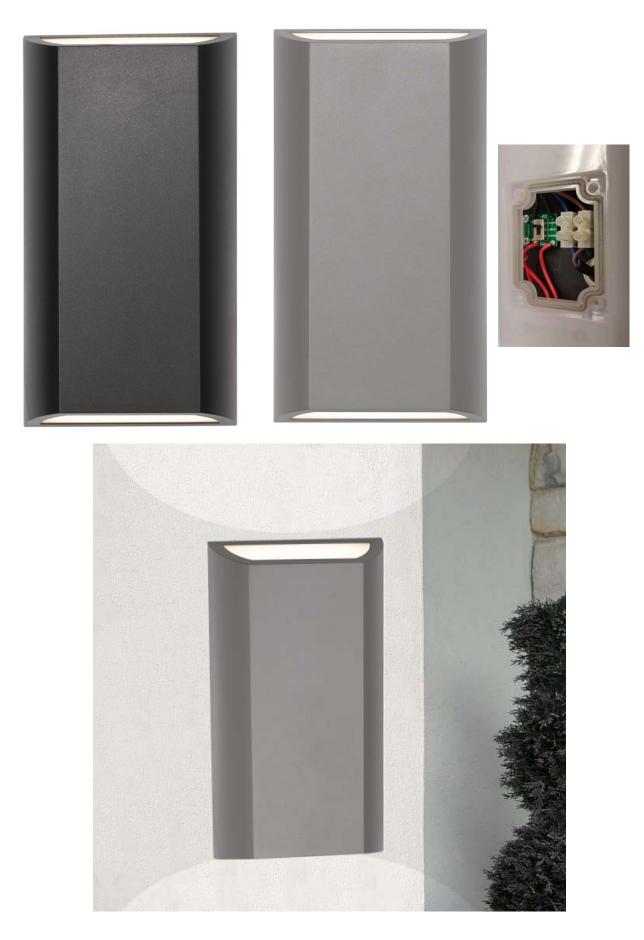

## DESCRIPTION

The Bloc exterior series is designed for the project market as an all round utility luminaire. Constructed of Poly Carb it offers years of service life and is suitable for almost any environment. The light source is a switchable SMD offering a selection of warm white, natural white or cool white temperature. Your lighting choice will make a great impact by creating a welcoming atmosphere and adding character to your home's architecture.

| FEATURES<br>Item Name | BLOC EX8-BK3C          | BLOC EX8-SL3C                           |
|-----------------------|------------------------|-----------------------------------------|
| Colour                | BLACK                  | SILVER                                  |
| Material              | Polycarbonate and PMMA |                                         |
|                       | .,                     |                                         |
| Series                | Exterior               |                                         |
| Barcode               | 9329501054048          | 9329501054055                           |
|                       |                        |                                         |
| DIMENSIONS            |                        |                                         |
| Diameter              | 113                    |                                         |
| Height                | 220                    |                                         |
| Projection            | 51                     |                                         |
| Cut out               | Surface mount          |                                         |
| Back Plate            |                        |                                         |
| LIGHT SOURCE          |                        |                                         |
| Туре                  | SMD LED                |                                         |
| Watt                  | 8 WATT                 |                                         |
| Dimmable              | NO                     |                                         |
| Voltage               | 240                    |                                         |
| Sensor                | NO                     |                                         |
| Lumen                 | 570                    |                                         |
| Beam Angle            | 100                    |                                         |
| Lux                   |                        | -                                       |
| UGR                   |                        |                                         |
| CCT                   | SWITCHABLE             |                                         |
| Color render          | >82                    |                                         |
| Power factor          |                        |                                         |
|                       |                        |                                         |
|                       |                        | MADDANITY - 2 years limited replacement |

PARTS