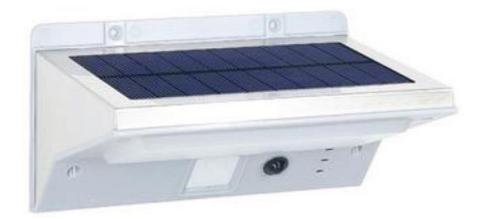

# **SLDWL0022-4.2W/SS**

## **Features:**

- Pyro-electric Infrared Sensor
- Built in Photo Electric Cell (Day/Night Sensor)
- 3 operation settings

**Brightness setting 1:** 40LM until sensor triggered then 150LM

Brightness setting 2: Off until sensor

triggered then 200LM

Brightness setting 3: 30LM always on

- 6-9 Hours Operation per day
- 4-6 Hours Charge time
- Flush Wall Mount Base
- Warm White LEDs
- Colour Stainless Steel