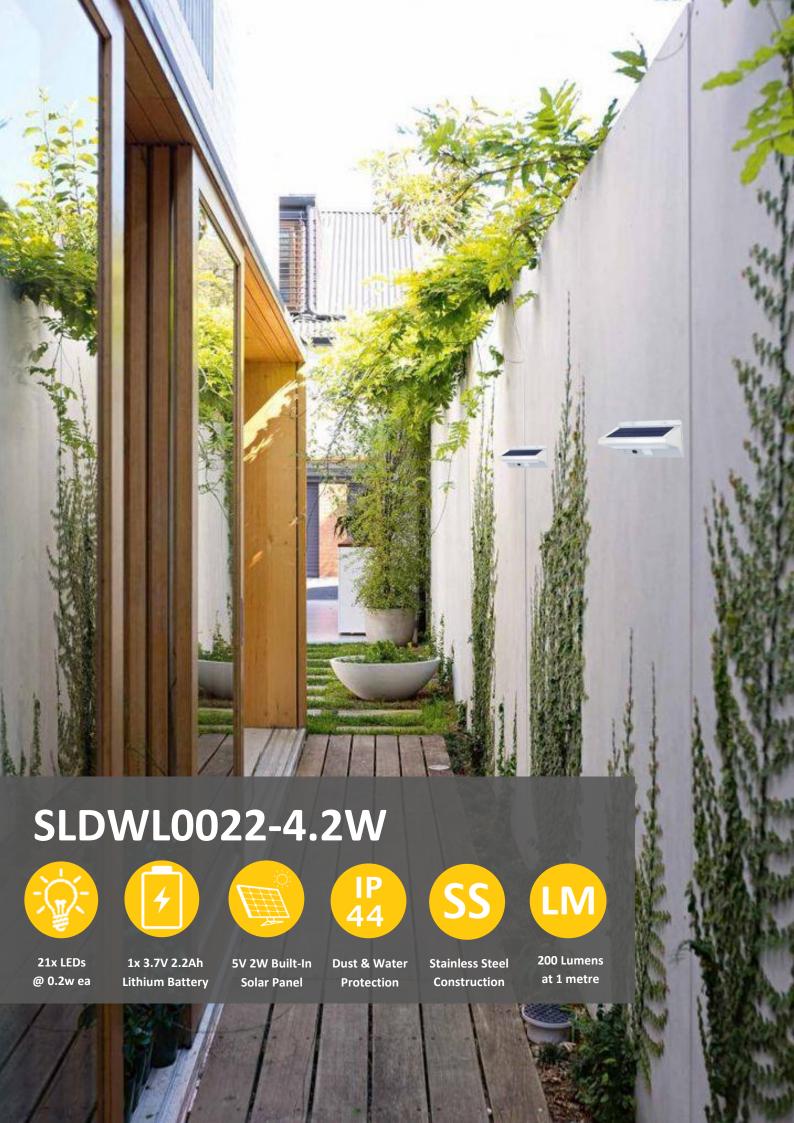

# **SLDWL0022-4.2W/BLK**

### **Features:**

- Pyro-electric Infrared Sensor
- Built in Photo Electric Cell (Day/Night Sensor)
- 3 operation settings

**Brightness setting 1:** 40LM until sensor triggered then 150LM

**Brightness setting 2:** Off until sensor

triggered then 200LM

Brightness setting 3: 30LM always on

- 6-9 Hours Operation per day
- 4-6 Hours Charge time
- Flush Wall Mount Base
- Warm White LEDs
- Colour Black Powder Coated