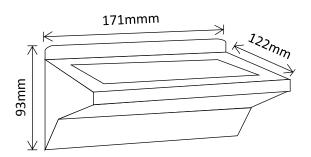

# **SLDWL0022-4.2W/SS**

## **Features:**

- Pyro-electric Infrared Sensor
- Built in Photo Electric Cell (Day/Night Sensor)
- 3 operation settings

**Brightness setting 1:** 40LM until sensor triggered then 150LM

Brightness setting 2: Off until sensor

triggered then 200LM

Brightness setting 3: 30LM always on

- 6-9 Hours Operation per day
- 4-6 Hours Charge time
- Flush Wall Mount Base
- Warm White LEDs
- Colour Stainless Steel